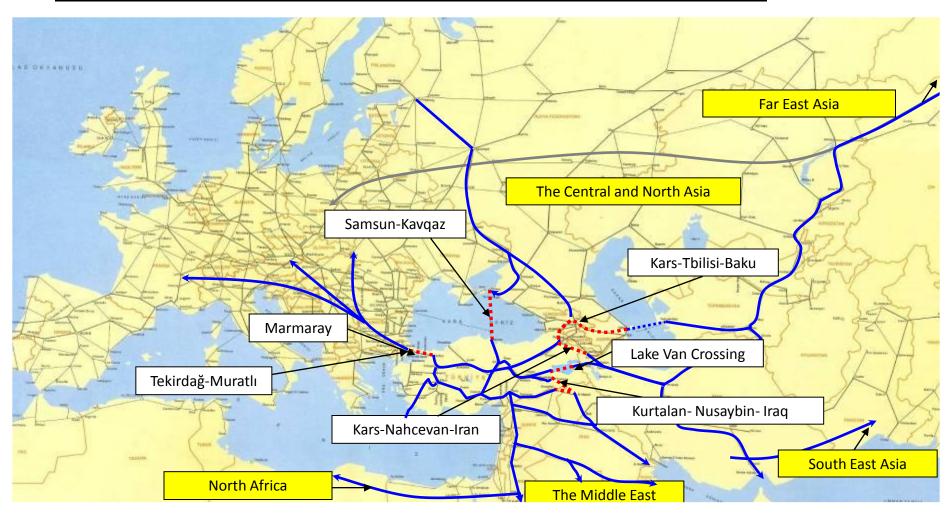

# **TURKEY: A BRIDGE BETWEEN EUROPE AND ASIA**

#### **INFRASTRUCTURE INVESTMENTS**

- Sea Ports
- Airports
- Bridges and Highways on Int'l Roads
- Fast Speed Railways
- Int'l Railways Kars / Tibilisi / Baku
- Logistics Centers