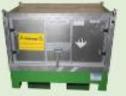

- Beschädigte Akkumulatoren von Elektrowerkzeugen
- Beschädigte Akkumulatoren von Laptops

- Beschädigte Akkumulatoren von Elektro-Bikes
- Beschädigte Akkumulatoren über 500g

800 | SAP Behälter mit PE-Innensack

> Status Oktober 2015

oder

Behälter 1H2 (PE-Ventildeckel-Fass 30 I)

- Pole mit mitgelieferten Aufklebern isolieren
- Fass korrekt kennzeichnen (Gefahrgut UN 3090 / UN 3480)

Behälter 1H2 (PE-Ventildeckel-Fass 30 ()

- Pole mit mitgelieferten Aufklebern isolieren
- einzeln in PE-Sack verpacken
- Fass mit Isoliermaterial auffüllen (Vermiculite/Perleen® 444)
- # Fass korrekt kennzeichnen (Gefahrgut UN 3090 / UN 3480)