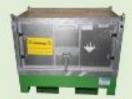

- Beschädigte Akkumulatoren von Elektrowerkzeugen
- Beschädigte Akkumulatoren von Laptops

- Beschädigte Akkumulatoren von Elektro-Bikes
- Beschädigte Akkumulatoren über 500g

800 | SAP Behälter mit PE-Innensack

> Status Oktober 2015

oder

Behälter 1H2 (PE-Ventildeckel-Fass 30 I)

- Pole mit mitgelieferten Aufklebern isolieren
- Fass korrekt kennzeichnen (Gefahrgut UN 3090 / UN 3480)

Behälter 1H2 (PE-Ventildeckel-Fass 30 ()

- Pole mit mitgelieferten Aufklebern isolieren
- einzeln in PE-Sack verpacken
- Fass mit Isoliermaterial auffüllen (Vermiculite/Perleen® 444)
- # Fass korrekt kennzeichnen (Gefahrgut UN 3090 / UN 3480)