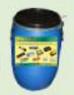

- Beschädigte Akkumulatoren von Elektrowerkzeugen
- Beschädigte Akkumulatoren von Laptops

- Beschädigte Akkumulatoren von Elektro-Bikes
- Beschädigte Akkumulatoren über 500g

800 | SAP Behälter mit PE-Innensack

> Status Oktober 2015

oder

Behälter 1H2 (PE-Ventildeckel-Fass 30 I)

- Pole mit mitgelieferten Aufklebern isolieren
- Fass korrekt kennzeichnen (Gefahrgut UN 3090 / UN 3480)

Behälter 1H2 (PE-Ventildeckel-Fass 30 ()

- Pole mit mitgelieferten Aufklebern isolieren
- einzeln in PE-Sack verpacken
- Fass mit Isoliermaterial auffüllen (Vermiculite/Perleen® 444)
- # Fass korrekt kennzeichnen (Gefahrgut UN 3090 / UN 3480)