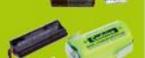

- Beschädigte Akkumulatoren von Elektrowerkzeugen
- Beschädigte Akkumulatoren von Laptops

- Beschädigte Akkumulatoren von Elektro-Bikes
- Beschädigte Akkumulatoren über 500g

800 | SAP Behälter mit PE-Innensack