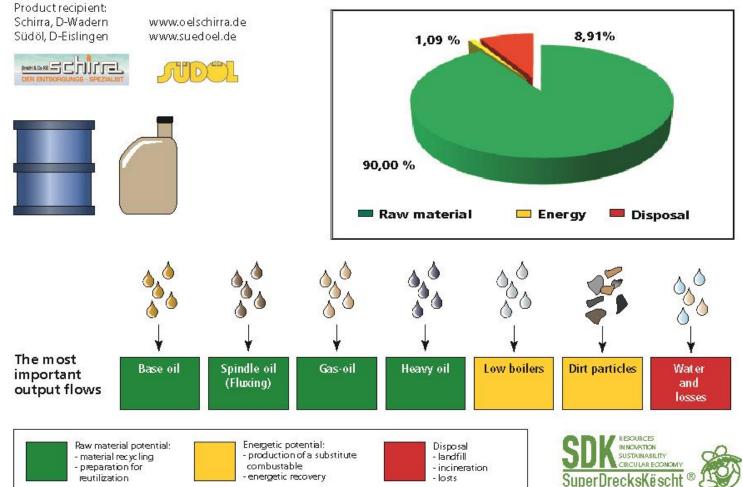

# SuperDrecksKëscht® resources potential

- developed with the former national research centre for environment techniques CRTE (now LIST), further developed in 2014
- instrument to check and assess the further processing of waste products (output flows of processing plants)
- further development of classical recycling quotas
- based on the efficient use of resources
- > method certified according to ISO 14024

## SDK resources potential





resources potential – evaluation

method



- preparation for reutilization
- material recycling



## energetic potential

- production of a substitute combustible
- energetic recovery



#### Elimination

- landfill
- incineration
- losts

29.11.2018 **UISIS** 23

## SDK resources potential - example





#### **Used oils - Resources potential**



## Innovation projects





#### Resources potential for new products

- Ecodesign and Circular Economy

- www.resources-potential.com
- www.robin.lu
- www.contern.com







Example:

## Innovation projects - new 2018





# Flécken a Léinen Use products responsibly

- www.flecken-a-leinen.lu
- www.dingdong.lu









#### Innovation projects - new 2018





# ECOBOX - Méi laang genéissen -The deposit system in Luxembourg for the transport of food

- www.ecobox.lu
- www.antigaspi.lu



in collaboration with:









- > Thank you very much for your attention
- Questions / infos
- Your contact:

Thomas Hoffmann @sdk.lu