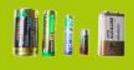

#### Sichere Sammlung von Batterien und Akkus

#### Primärbatterien und kleine Akkumulatoren mit niedriger Leistung

Alkaline (LR)

- Silber-Zink-Knopfzellen (SR)
- Zink-Kohle (R)
- Zink-Luft (ZnO<sub>2</sub>)
- Lithlumbatterien. nicht aufladbar
- Akkumulatoren. klein