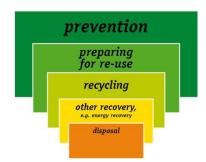

## SDK resources potential

resources potential – evaluation

method

- preparation for reutilization
- material recycling

## energetic potential

- production of a substitute combustible
- energetic recovery

#### Elimination

- landfill
- incineration
- losts

29.11.2018 **UISIS** 23