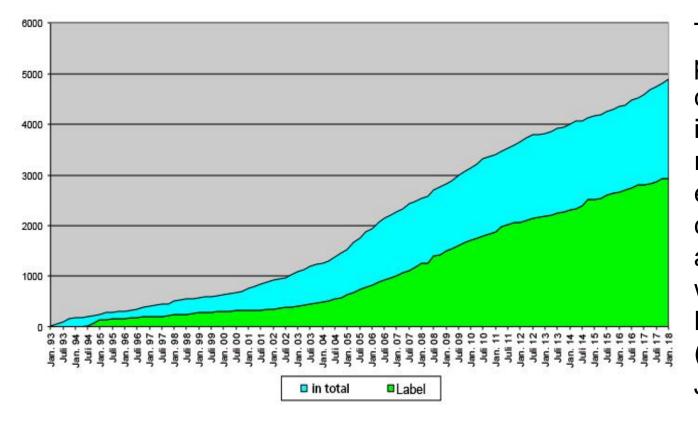

# The label SuperDrecksKëscht® - well-known consumer brand and instrument to promote the economy

- quality label for environmentally correct waste management for companies and institutions in the private and public sector, construction sites, housing facilities (residential buildings), offices and waste processing companies
- reliable sign for consumers
- number of labelled companies: around 3000 (June 2018)

# The label SuperDrecksKëscht® - well-known consumer brand and instrument to promote the economy

The around 5000 participating companies/ institutions respresent 250.000 employees, which constitutes 60 % of all employees working in Luxembourg (375.000; status Jan. 2015).