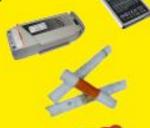

#### Sichere Sammlung von Batterien und Akkus

#### Primärbatterien und kleine Akkumulatoren mit niedriger Leistung

Alkaline (LR)

- Silber-Zink-Knopfzellen (SR)
- Zink-Kohle (R)
- Zink-Luft (ZnO<sub>2</sub>)
- Lithlumbatterien. nicht aufladbar
- Akkumulatoren. klein

Hochenergieakkumulatoren und Lithiumprimärbatterien (Lithium-Ion, Li-Polymer, LIPo, NICd, NIMh oder neue Technologie)

 Akkumulatoren von Elektrowerkzeugen und Laptops

- Akkumulatoren von Mobiltelefonen und Elektro-Bikes
- Akkumulatoren über 500g
- Lithium-Primärbatterien (nicht aufladbar) - Monochargen -
- Akkumulatoren, klein - Monochargen -