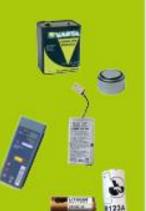

Hochenergieakkumulatoren und Lithiumprimärbatterien (Lithium-Ion, Li-Polymer, LIPo, NICd, NIMh oder neue Technologie)

 Akkumulatoren von Elektrowerkzeugen und Laptops

- Akkumulatoren von Mobiltelefonen und Elektro-Bikes
- Akkumulatoren über 500g
- Lithium-Primärbatterien (nicht aufladbar) - Monochargen -
- Akkumulatoren, klein - Monochargen -