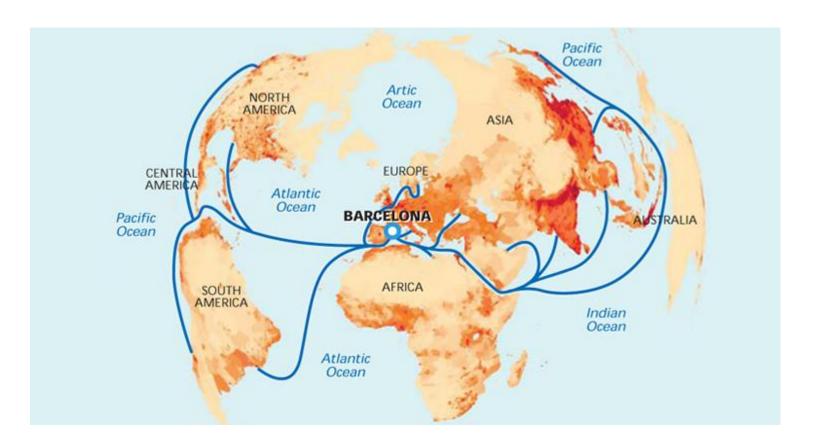

# Strategic geographic location

Strategic position in Europe

#### Port of Barcelona

- The Port of Barcelona is a reference port in the Mediterranean area.
- The port handles a quarter of all foreign trade out of Spain and three quarters of that coming from Catalonia.
- It is connected to over 850 ports worldwide through established regular shipping lines with its hinterland and through an extensive network of road and rail infrastructure.
- The importance of the Port of Barcelona is not only limited to freight, and currently it is the top cruise port in Europe and the Mediterranean, occupying the 4th position in the world ranking.