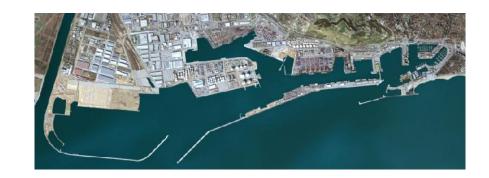

#### Port of Barcelona

- The Port of Barcelona is a reference port in the Mediterranean area.
- The port handles a quarter of all foreign trade out of Spain and three quarters of that coming from Catalonia.
- It is connected to over 850 ports worldwide through established regular shipping lines with its hinterland and through an extensive network of road and rail infrastructure.
- The importance of the Port of Barcelona is not only limited to freight, and currently it is the top cruise port in Europe and the Mediterranean, occupying the 4th position in the world ranking.