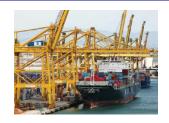

#### Port of Barcelona

- The Port of Barcelona is a reference port in the Mediterranean area.
- The port handles a quarter of all foreign trade out of Spain and three quarters of that coming from Catalonia.
- It is connected to over 850 ports worldwide through established regular shipping lines with its hinterland and through an extensive network of road and rail infrastructure.
- The importance of the Port of Barcelona is not only limited to freight, and currently it is the top cruise port in Europe and the Mediterranean, occupying the 4th position in the world ranking.