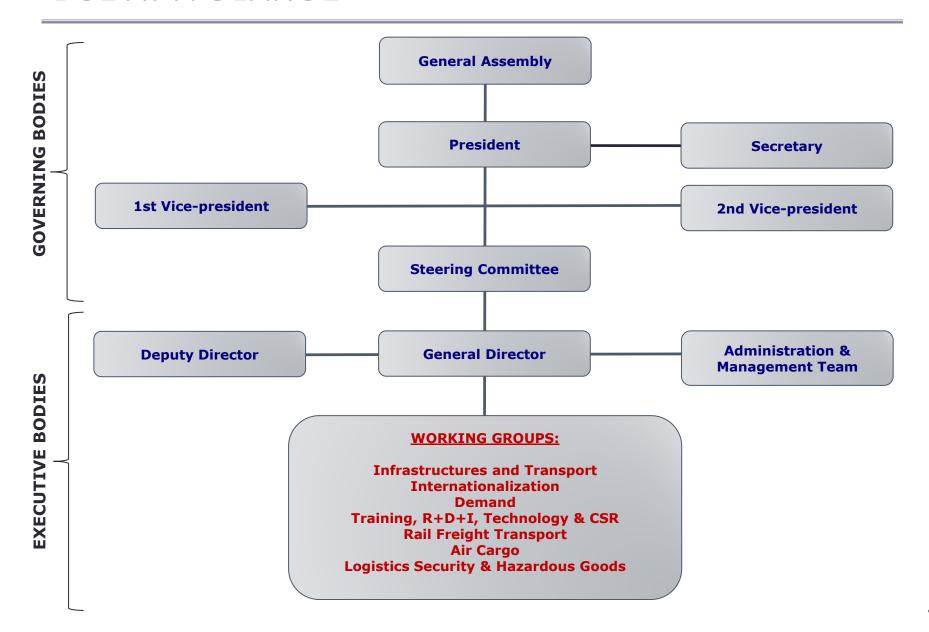

#### **BCL AT A GLANCE**

Barcelona-Catalunya Centre Logístic (BCL) is a business community boosted by Barcelona City Council, Barcelona Port Authority and Consorci de la Zona Franca, with more than 100 active members related to logistics with a shared goal: **to promote**Catalonia as the bigger logistics platform in Southern Europe.

#### **BCL AT A GLANCE**