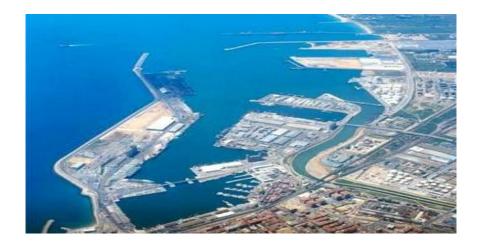

#### Port of Barcelona

- The Port of Barcelona is a reference port in the Mediterranean area.
- The port handles a quarter of all foreign trade out of Spain and three quarters of that coming from Catalonia.
- It is connected to over 850 ports worldwide through established regular shipping lines with its hinterland and through an extensive network of road and rail infrastructure.
- The importance of the Port of Barcelona is not only limited to freight, and currently it is the top cruise port in Europe and the Mediterranean, occupying the 4th position in the world ranking.