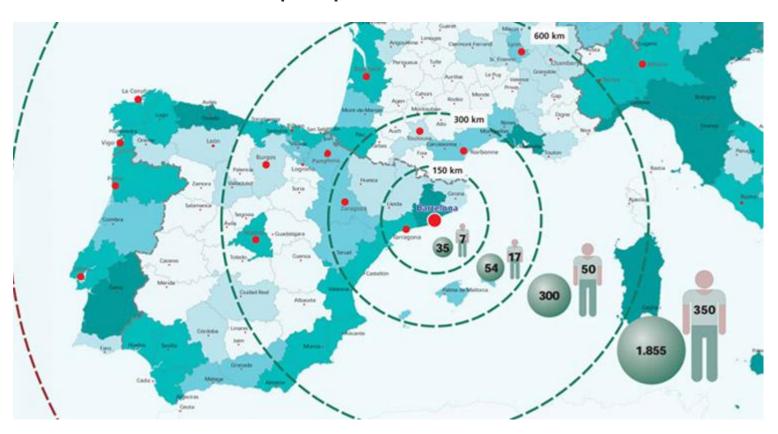

Barcelona Port Authority and Consorci de la Zona Franca, with more than 100 active members related to logistics with a shared goal: **to promote**Catalonia as the bigger logistics platform in Southern Europe.

BCL is focused in the competitiveness of the Catalan logistics system, with a **demand- oriented vision that follows a continuous upgrading of services and logistics infrastructures.** 

#### **PROVIDERS**

- Training (HR)
- Technology
- Financial Resources



#### **CRITERIA**

- Internationalization
- Innovation
- Specialization
- Size
- Quality
- CSR (Environment / Social)

#### **BCL AT A GLANCE**



#### BARCELONA AS A LOGISTICS NODE



# Strategic geographic location

Strategic position in Europe



# Strategic geographic location

Hinterland: 50 million people within 600 km



#### Main infrastructures

- Port of Barcelona
- Barcelona Airport
- Port of Tarragona







#### Port of Barcelona



- The Port of Barcelona is a reference port in the Mediterranean area.
- The port handles a quarter of all foreign trade out of Spain and three quarters of that coming from Catalonia.
- It is connected to over 850 ports worldwide through established regular shipping lines with its hinterland and through an extensive network of road and rail infrastructure.
- The importance of the Port of Barcelona is not only limited to freight, and currently it is the top cruise port in Europe and the Mediterranean, occupying the 4th position in the world ranking.

#### Main players

















































**ALMACENES** DEPOSITO ADUANERO











#### Barcelo