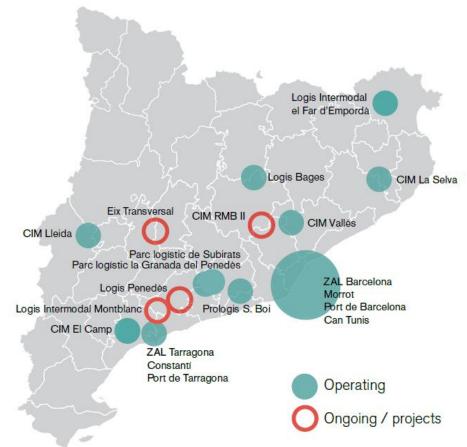

#### Specific areas for logistics

 A marked increase in demand for suitable spaces for the development of logistics activities by specialized operators and industrial companies has led to an increase in the number of sustainable logistics areas in recent years.

#### Specialized areas