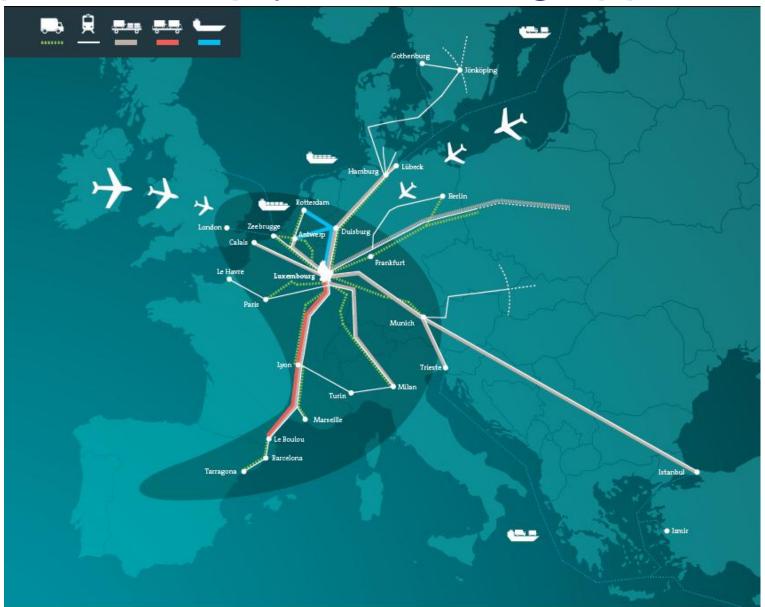

# Strategic geographic location

Strategic position in Europe

# Strategic geographic location

Hinterland: 50 million people within 600 km