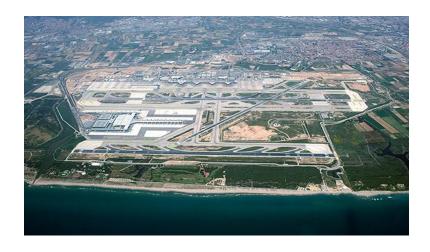

#### Barcelona Airport

- The Barcelona Air Freight Facility, at Barcelona-El Prat Airport, is strategically located in one of the major industrial and consumer hinterlands.
- The centre's facilities, on an area of nearly 40 hectares, are organised around two differentiated lines of operation. In the first line are the handling operators, autohandling companies and couriers, all operating in warehouses with direct access to the apron. The second line consists of facilities for forwarders, an ideal location for cargo agents relating to the first line operations and for operators of the air transport logistics chain in general.