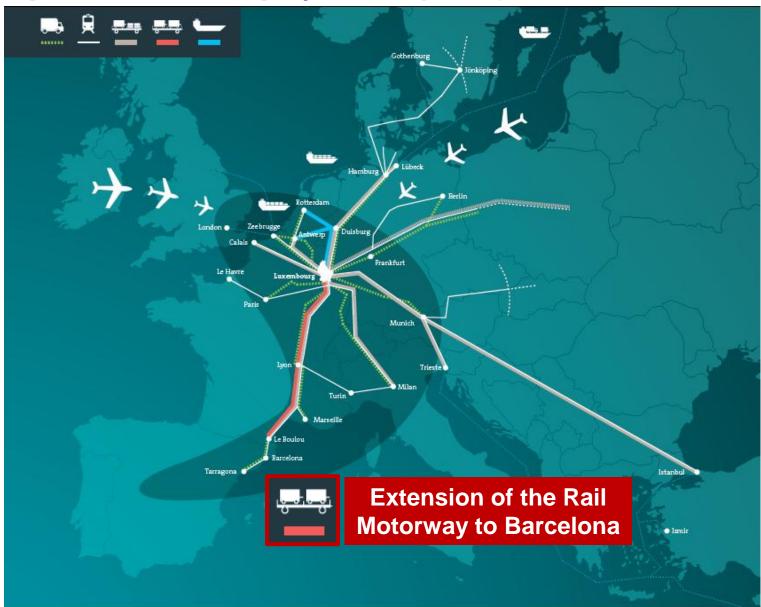

entos de Barcelona SA) is the company that administers the Food Unit that is made up by the city of Barcelona's wholesale markets as well as by a large number of companies involved in the production, sale, distribution, import and export of fresh and frozen produce and products.
  - Central Fruit and Vegetable Market
  - Central Fish Market
  - Mercabarna-flower
  - Slaughterhouse and Sales Hall
  - ZAC: Complementary Activities Zone
- Located between the port and the airport!







# **Innovation and Training**























**Fundación Cetmo** 

#### The main players in the field

































#### The main players in the field























































# Help us to help you! → 3 big opportunities



# Help us to help you! (1/3)



# Help us to help you! (2/3)



# Help us to help you! (3/3)





# THANK YOU FOR YOUR ATTENTION!

Barcelona-Catalunya Centre Logístic Avgda. Parc Logístic, 2-10 08040 Barcelona

Tel. 93 263 81 84

**Email:** <u>administracio@bcncl.es</u>

www.bcncl.es