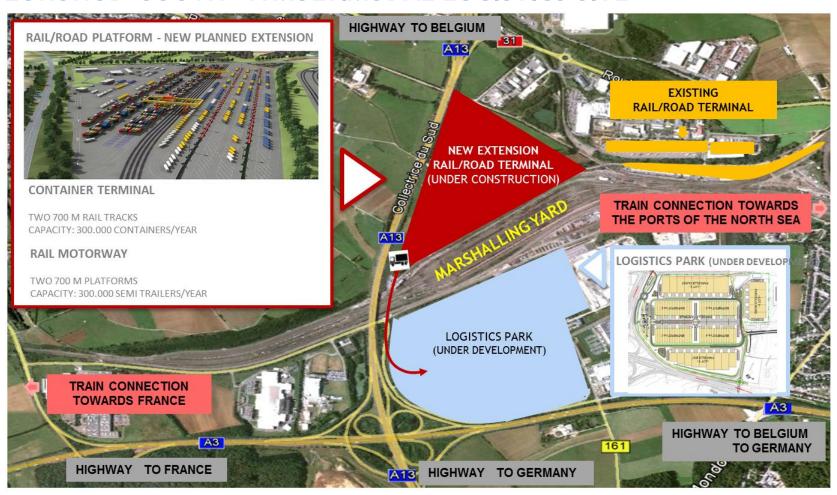

A HUB

- USAGE OF LATEST AIRCRAFT TECHNOLOGY: B 747-8F
- ABLE TO MAINTAIN DIFFERENT TEMPERATURE RANGES AT THE SAME TIME  $+2^{\circ}C TO + 8^{\circ}C$ +15°C TO + 25°C
  - PREQUALIFIED TRACKING SENSORS ARE ALLOWED ON BOARD
- A DEDICATED PHARMA & HEALTHCARE CENTRE AT THE AIRPORT
  - 3.000 M2 WITH TWO DISTINCT STORAGE ZONES:
    - 1.600 m2 AMBIENT (+15°c to +25°c)
    - 818 m2 COLD (+2°c to +8°c)
  - TEMPERATURE CONTROLLED BUILD-UP AREAS (+2°c to +25°c)
  - 6 DEDICATED AND TEMPERATURE CONTROLLED TRUCK DOCKS
  - HOTSPOT SYSTEM FOR TEMPERATURE MONITORING
  - 35 COOL CELLS
- DEDICATED LSPs OFFERING SECURED E2E SC SOLUTIONS
  - TRACK & TRACING SOLUTIONS
  - EFFICIENT AND ADAPTED ROAD FEEDER SERVIVES
- GDP CERTIFIED ACTORS























## **EUROHUB SOUTH - A MULTIMODAL LOGISTICS SITE**





## LOGISTICS OPPORTUNITIES BETWEEN TURKEY & LUXEMBOUG