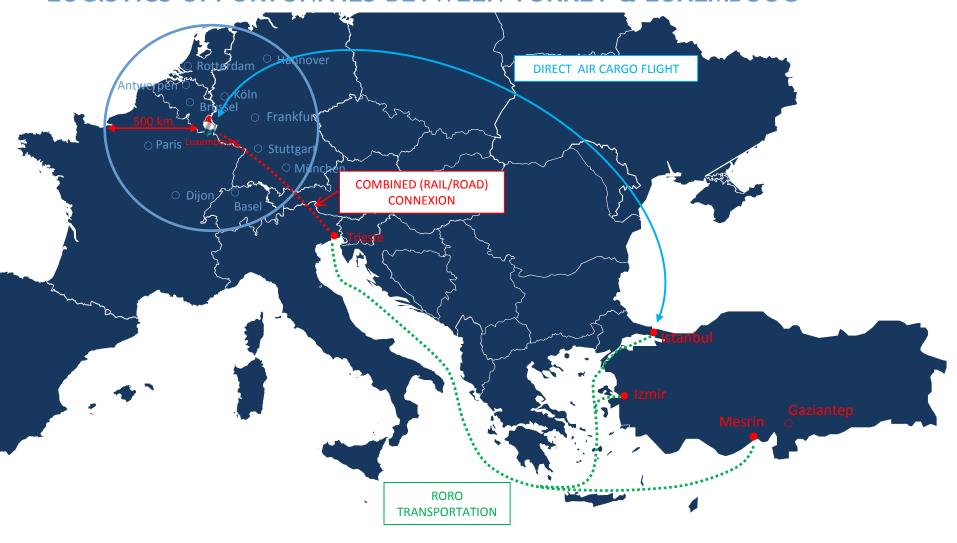

### COMBINED SHUTTLE TRAIN TURKEY-TRIESTE-LUXEMBOURG

#### PROJECT DESCRIPTION

EFFICIENT TRANSPORT OF GOODS FROM/TO TURKEY AND EUROPE (LU, FR, DE, BE, NL, UK)

TRANSPORT OF SEMI-TRAILERS

FROM/TO THE TURKISH PORTS OF ISTANBUL, IZMIR and MERSIN > via TRIESTE BY RORO > TO LUXEMBOURG BY A COMBINED SHUTTLE TRAIN

STARTED MID-SEPTEMBER 2012

#### EXPECTED RESULTS

INCREASE EFFICIENCY OF GOODS TRANSPORTATION

AVOID ROAD CONGESTION

REDUCE CO2 EMISSIONS AS COMPARED TO ROAD TRANSPORT