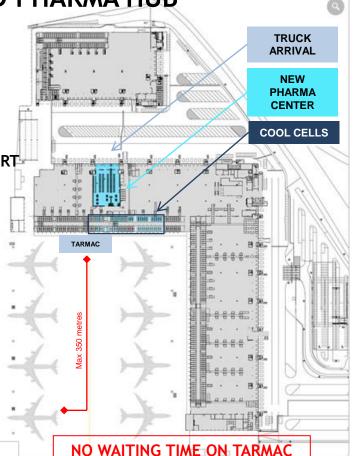

## **NEW BUSINESS AND MARKET OPPORTUNITIES (2/2)**

A FULLY DEDICATED & GDP CERTTIFIED PHARMA HUB

- USAGE OF LATEST AIRCRAFT TECHNOLOGY: B 747-8F
- ABLE TO MAINTAIN DIFFERENT TEMPERATURE RANGES AT THE SAME TIME  $+2^{\circ}C TO + 8^{\circ}C$ +15°C TO + 25°C
  - PREQUALIFIED TRACKING SENSORS ARE ALLOWED ON BOARD
- A DEDICATED PHARMA & HEALTHCARE CENTRE AT THE AIRPORT
  - 3.000 M2 WITH TWO DISTINCT STORAGE ZONES:
    - 1.600 m2 AMBIENT (+15°c to +25°c)
    - 818 m2 COLD (+2°c to +8°c)
  - TEMPERATURE CONTROLLED BUILD-UP AREAS (+2°c to +25°c)
  - 6 DEDICATED AND TEMPERATURE CONTROLLED TRUCK DOCKS
  - HOTSPOT SYSTEM FOR TEMPERATURE MONITORING
  - 35 COOL CELLS
- DEDICATED LSPs OFFERING SECURED E2E SC SOLUTIONS
  - TRACK & TRACING SOLUTIONS
  - EFFICIENT AND ADAPTED ROAD FEEDER SERVIVES
- GDP CERTIFIED ACTORS