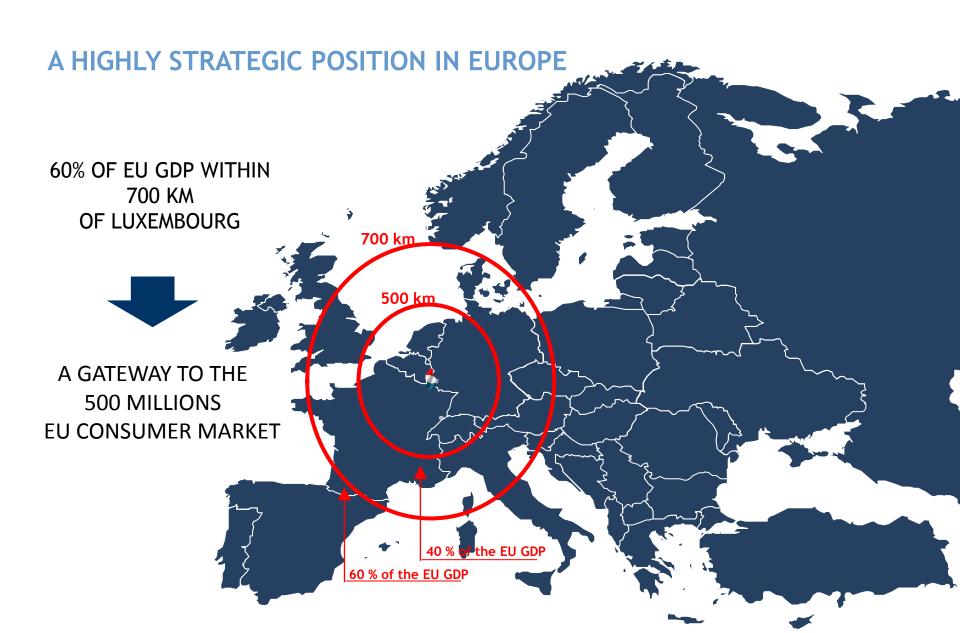

## AN IDEAL GATEWAY TO & FROM EUROPE

### AN EXTENDED GATEWAY FOR MAIN EUROPEAN PORTS