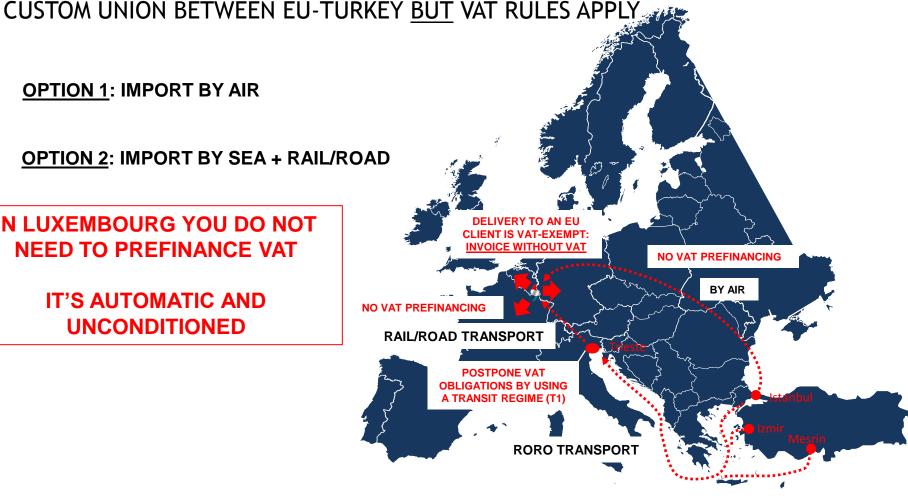

#### KEY TAX CONSIDERATIONS WHEN IMPORTING GOODS INTO THE EU

#### IMPORTING GOODS GENERATES

→ THE PAYMENT OF CUSTOMS DUTIES (if any)

**AND** 

→ THE PREFINANCING OF <u>VALUE ADDED TAX</u> (indirect tax)

THIS HAS A NEGATIVE IMPACT ON TREASURY/CASHFLOW

#### LUXEMBOURG OFFERS SOLUTIONS TO AVOID THIS DRAWBACK

- → THE POSSIBILITY TO STORE THE GOODS IN A <u>BONDED WAREHOUSE</u> UNTIL A <u>SELLING ORDER</u> (WHICH ALLOWS TO POSTPONE THE PAYMENT OF IMPORT DUTIES)
- → NO VAT PREFINANCING IN LUXEMBOURG (AUTOMATIC AND UNCONDITIONED)

## VAT OPTIMIZING SUPPLY CHAIN SOLUTIONS - B2B

**OPTION 1: IMPORT BY AIR** 

**OPTION 2: IMPORT BY SEA + RAIL/ROAD** 

IN LUXEMBOURG YOU DO NOT **NEED TO PREFINANCE VAT** 

> IT'S AUTOMATIC AND **UNCONDITIONED**