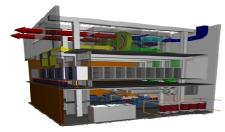

#### Infrastructure - Foundations

|            | Total supply (m <sup>z</sup> ) |
|------------|--------------------------------|
| London     | 296,201                        |
| Frankfurt  | 157,920                        |
| Paris      | 119,022                        |
| Amsterdam  | 99,437                         |
| Luxembourg | 40,511                         |