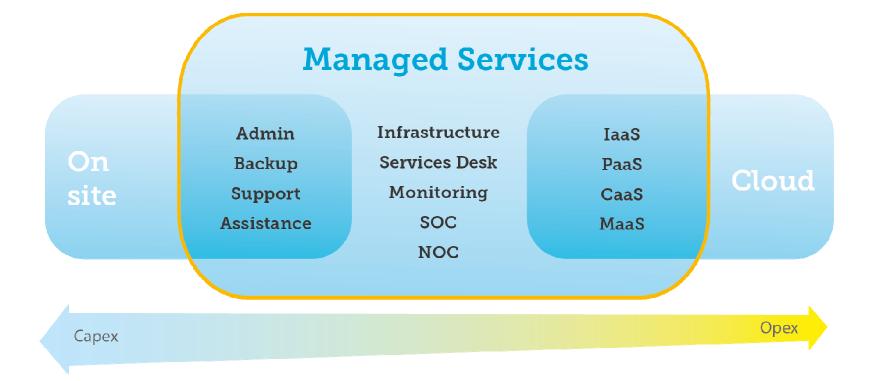

# What's outside of the box?

- Hand in Hand go to market
  - From blank sheet to Core outsourcing
  - Consultancy
  - Design, Build, Run
  - Mitigation of risk, not control