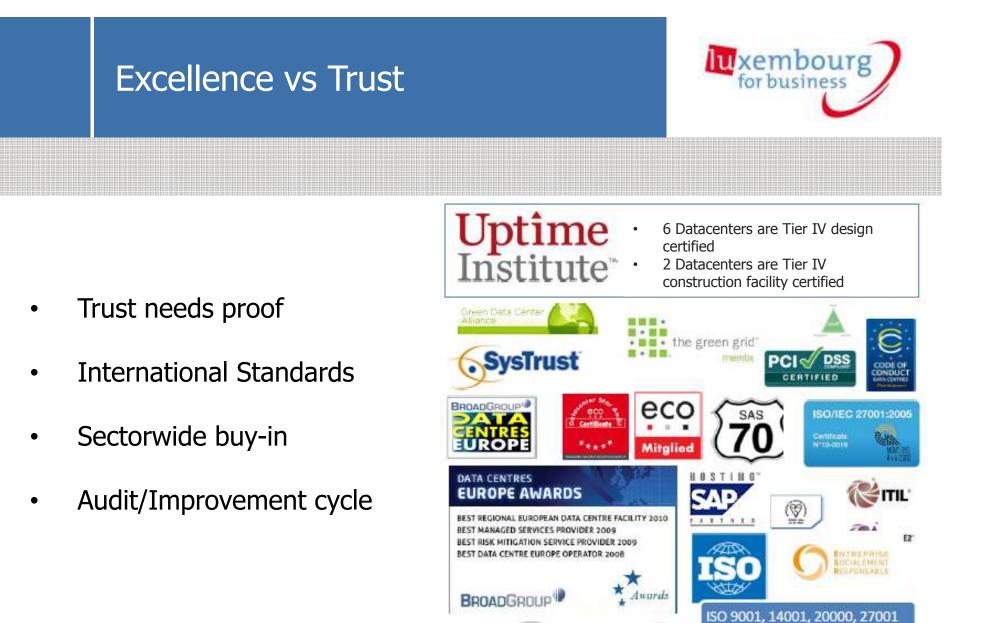

#### Infrastructure - Foundations

|            | Total supply (m <sup>z</sup> ) |
|------------|--------------------------------|
| London     | 296,201                        |
| Frankfurt  | 157,920                        |
| Paris      | 119,022                        |
| Amsterdam  | 99,437                         |
| Luxembourg | 40,511                         |