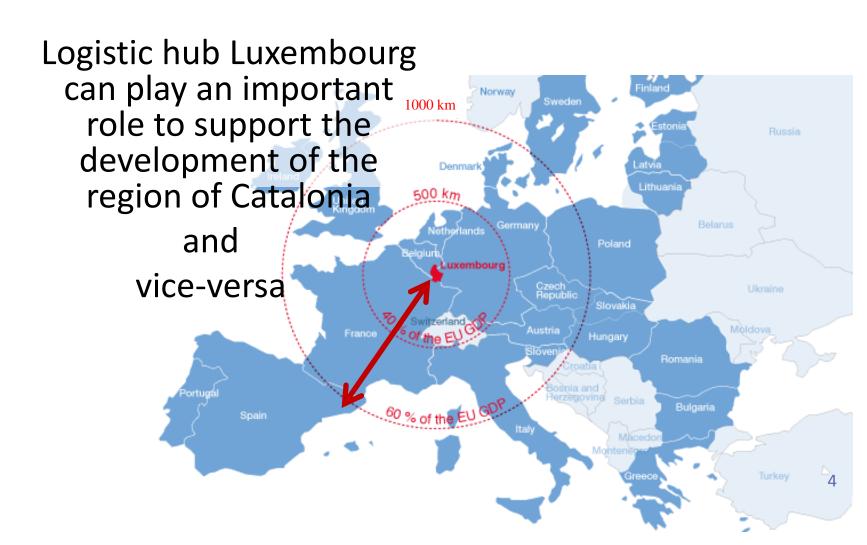

#### Consolidate freight to Northern-Europe

Luxembourg EUROHUB can play an important role to support the region of Catalonia

- » to access 40% of the EU GDP within 500 km of Luxembourg and 450 millions consumers
- » compete with congested North seaports
- » attract global supply chains to Northern Europe
- » Support (re-)industrialisation by offering high performing logistics

#### **Summary**

- » Consolidate freight to Northern-Europe
- » Logistic hub Luxembourg can play an important role to support the region of Catalonia to outperform their competition
- » and vice-versa