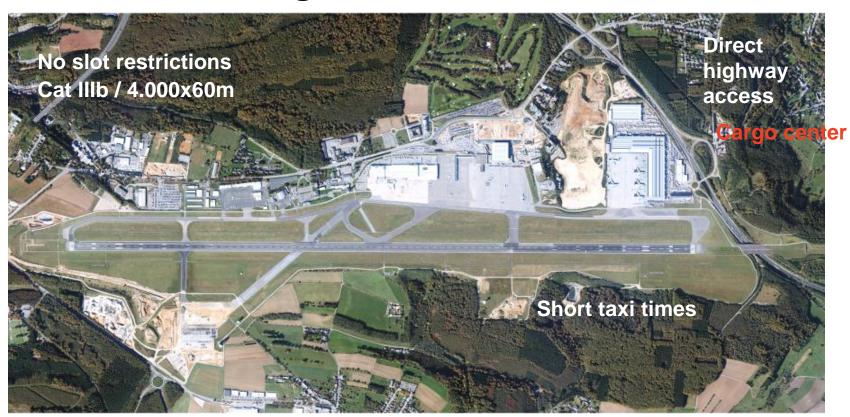

#### A national airport strategy

GDP
Compliant
and
certified
Aircargocenter FINDEL

➤ Develop Findel particularly in niche activities; perishables, pharmaceuticals, hazardous goods, valuable goods, live animals, outsized cargo.

#### **Aircargocenter FINDEL**

- ➤ Modern dedicated infrastructures of an annual capacity of 1.000.000 tons
- ➤ On-site forwarder logistics centre: 58.000 m2
- ➤ Secure, fast an efficient ground handling, unloading and loading of a Boeing 747/8F in 2 hours
- ➤ Thru ULD's to RFS: ATA + 120 min
- ➤8 dedicated wide body aircraft positions (extension 12)
- ≥113 truck docks
- Customs clearance 24 x 7
- >TAPA member