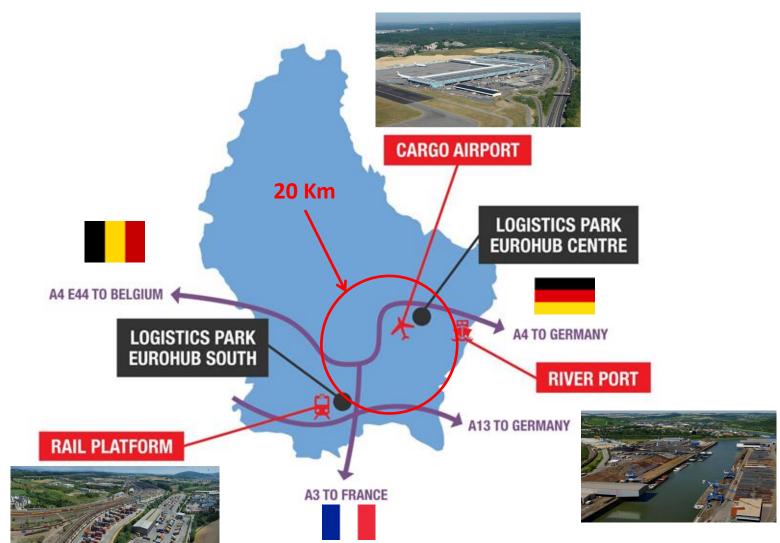

- » attract global supply chains to Northern Europe
- » Support (re-)industrialisation by offering high performing logistics



## Luxembourg EUROHUB Gateway to Northern-Europe



»Luxembourg offers an attractive and competitive business environment with sound public finances.

»Logistics Performance Index 2014 – World Bank: position 8

»IMD World Competitiveness Yearbook CY2015

6<sup>th</sup> most performant economy globally (3<sup>rd</sup> 2013) 1<sup>st</sup> most performant European country

#### **European Freight Corridors**





#### **European Freight Corridors**

#### **Main Freight Airports**





#### **European Freight Corridors**

#### Main Sea Ports





#### **European Freight Corridors**

#### **Main Rail Corridors**









## :015

#### **Logistics Infrastructures**





### **Logistics Infrastructures**



#### **River Port : MERTERT**



## Logistics Infrastructures Aircargocenter FINDEL







#### **Aircargocenter FINDEL**



#### **Logistics Infrastructures**



#### A national airport strategy



GDP
Compliant
and
certified
Aircargocenter FINDEL

➤ Develop Findel particularly in niche activities; perishables, pharmaceuticals, hazardous goods, valuable goods, live animals, outsized cargo.





#### **Aircargocenter FINDEL**

- ➤ Modern dedicated infrastructures of an annual capacity of 1.000.000 tons
- ➤ On-site forwarder logistics centre: 58.000 m2
- ➤ Secure, fast an efficient ground handling, unloading and loading of a Boeing 747/8F in 2 hours
- ➤ Thru ULD's to RFS: ATA + 120 min
- ➤8 dedicated wide body aircraft positions (extension 12)
- ≥113 t