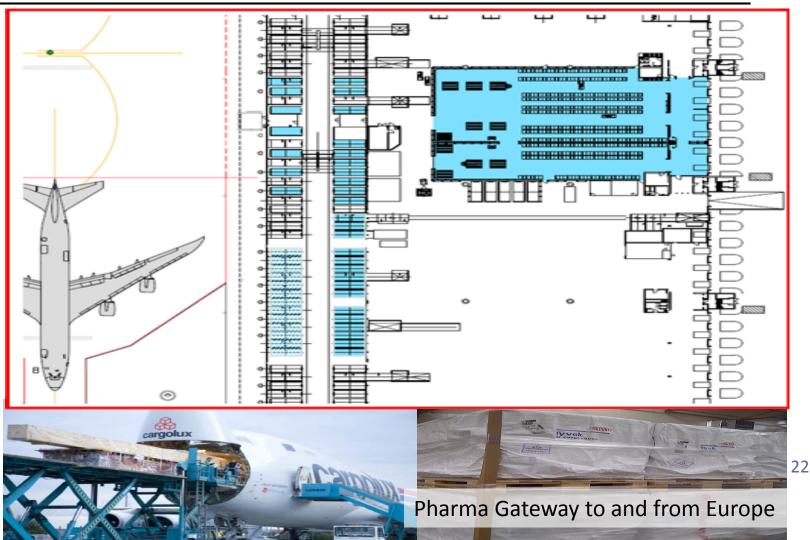

#### **New Healthcare & Pharmaceuticals Center**

#### **New Healthcare & Pharmaceuticals Center**

All handling is temperature controlled, aircraft handling ramp is adjacent to the storage facility

- »Fully GDP compliant
- »Storage capacity 2°C to 8°C: 350 skids (Euro pallets)
- »Storage capacity 15°C to 25°C: 1.270 skids (Euro pallets)
- »Storage capacity 2°C to 25°C: 70 x 10ft ULD
- »Temperature controlled build-up areas (2°C to 25°C)
- »Six dedicated and temperature controlled truck docks