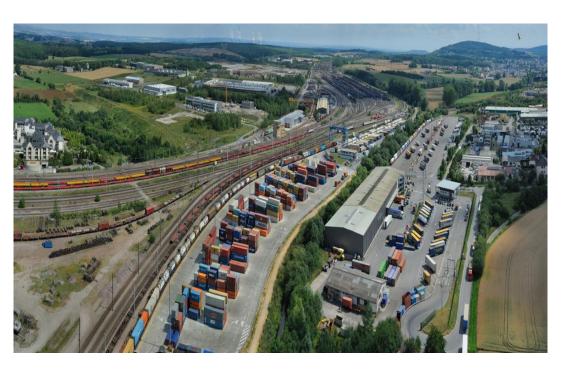

#### A national rail-road strategy

Rail-Road Hub Bettembourg

- Develop the rail-road terminal of Bettembourg/Dudelange inside a pan-European network in cooperation with European seaports and rail-road terminals.
- Launching of European new rail-road lines.

#### **Position**

- -Rail connection with the ports of the North Sea
- -direct access to motorways towards FR, DE, BE
- -Interface with rail motorway

#### **Services**

- -150.000 m2 warehousing
- -International Forwarders centre
- -Integrated container and rail-road terminal
- -Simplified goods clearance
- -No pre-financing of import VAT