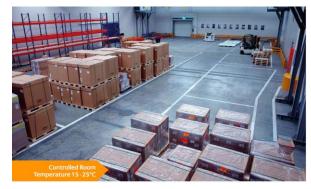

#### **New Healthcare & Pharmaceuticals Center**

#### **New Healthcare & Pharmaceuticals Center**

All handling is temperature controlled, aircraft handling ramp is adjacent to the storage facility

- »Fully GDP compliant
- »Storage capacity 2°C to 8°C: 350 skids (Euro pallets)
- »Storage capacity 15°C to 25°C: 1.270 skids (Euro pallets)
- »Storage capacity 2°C to 25°C: 70 x 10ft ULD
- »Temperature controlled build-up areas (2°C to 25°C)
- »Six dedicated and temperature controlled truck docks