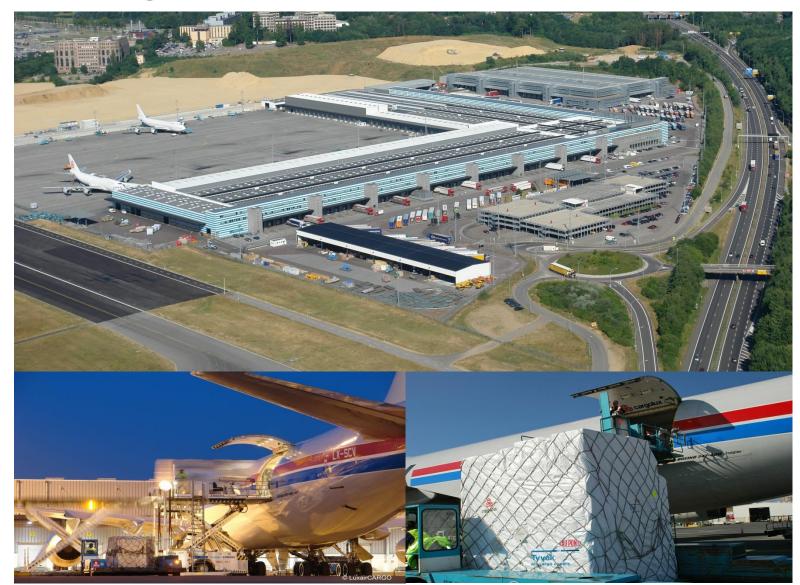

## Logistics Infrastructures Aircargocenter FINDEL

#### **Aircargocenter FINDEL**

#### **Aircargocenter FINDEL**

- ➤ Modern dedicated infrastructures of an annual capacity of 1.000.000 tons
- ➤ On-site forwarder logistics centre: 58.000 m2
- ➤ Secure, fast an efficient ground handling, unloading and loading of a Boeing 747/8F in 2 hours
- ➤ Thru ULD's to RFS: ATA + 120 min
- ➤8 dedicated wide body aircraft positions (extension 12)
- ≥113 truck docks
- Customs clearance 24 x 7
- >TAPA member