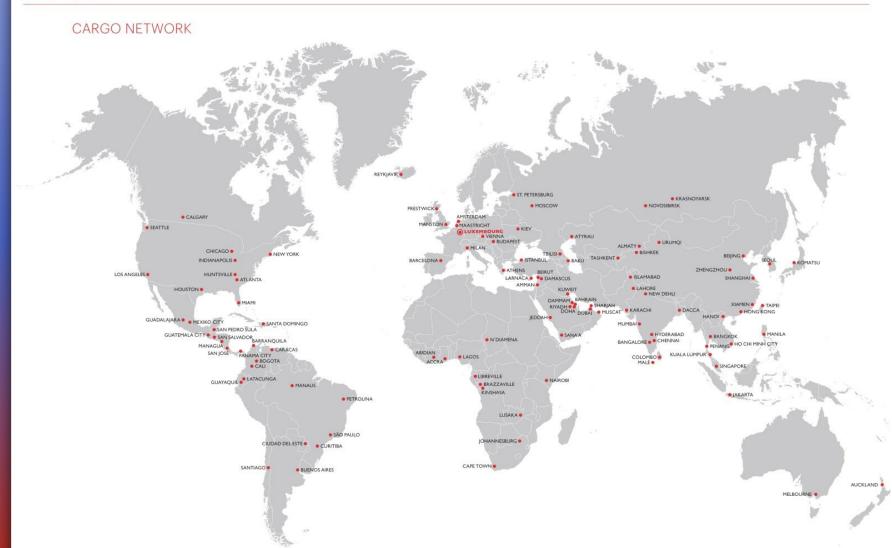

ast an efficient ground handling, unloading and loading of a Boeing 747/8F in 2 hours
- ➤ Thru ULD's to RFS: ATA + 120 min
- ➤8 dedicated wide body aircraft positions (extension 12)
- ≥113 truck docks
- Customs clearance 24 x 7
- >TAPA member











#### **New Healthcare & Pharmaceuticals Center**





#### **New Healthcare & Pharmaceuticals Center**

All handling is temperature controlled, aircraft handling ramp is adjacent to the storage facility

- »Fully GDP compliant
- »Storage capacity 2°C to 8°C: 350 skids (Euro pallets)
- »Storage capacity 15°C to 25°C: 1.270 skids (Euro pallets)
- »Storage capacity 2°C to 25°C: 70 x 10ft ULD
- »Temperature controlled build-up areas (2°C to 25°C)
- »Six dedicated and temperature controlled truck docks









### **Global Cargo network**









#### A national rail-road strategy



Rail-Road Hub Bettembourg

- Develop the rail-road terminal of Bettembourg/Dudelange inside a pan-European network in cooperation with European seaports and rail-road terminals.
- Launching of European new rail-road lines.

**New Logistics Park** 



- 1) 30.000 m2 CFLmm
- 2 15.000 m2 Transalliance
- 4 x 26.000 m2 for new operators

**Completed 2015** 



#### **Logistics Infrastructures**



#### **Logistics park 2015**

#### **Position**

- -Rail connection with the ports of the North Sea
- -direct access to motorways towards FR, DE, BE
- -Interface with rail motorway

#### **Services**

- -150.000 m2 warehousing
- -International Forwarders centre
- -Integrated container and rail-road terminal
- -Simplified goods clearance
- -No pre-financing of