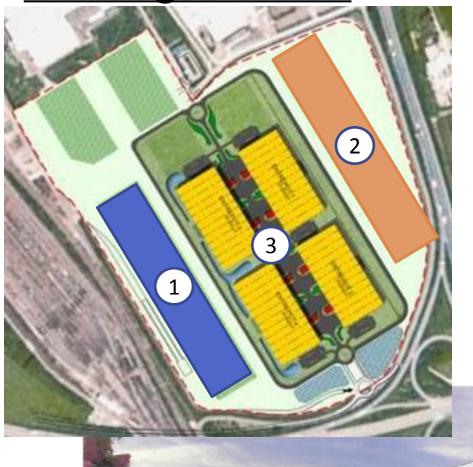

**New Logistics Park** 

- 1) 30.000 m2 CFLmm
- 2 15.000 m2 Transalliance
- 4 x 26.000 m2 for new operators

**Completed 2015** 

#### **Logistics park 2015**