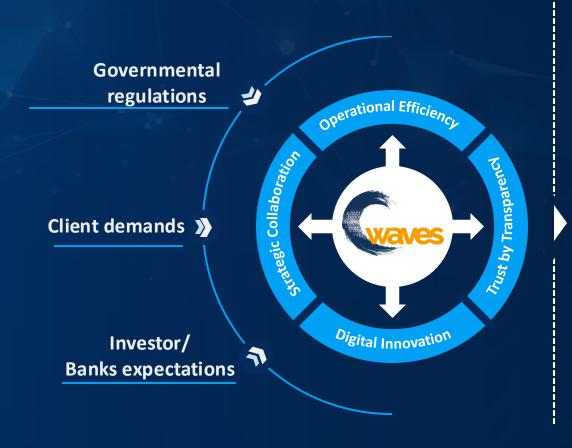

## ...and not just REPORTING!

The Ring of Resilience

creates
opportunities
which outweigh
the costs of
sustainability