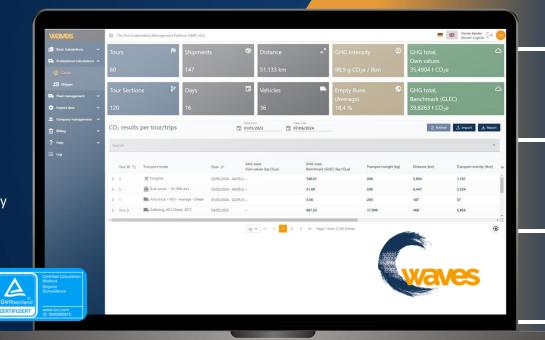

**Transport Emissions**  Calculate TÜV-certified CO<sub>2</sub> emissions in transports and logistics, in real-time down to shipment level.