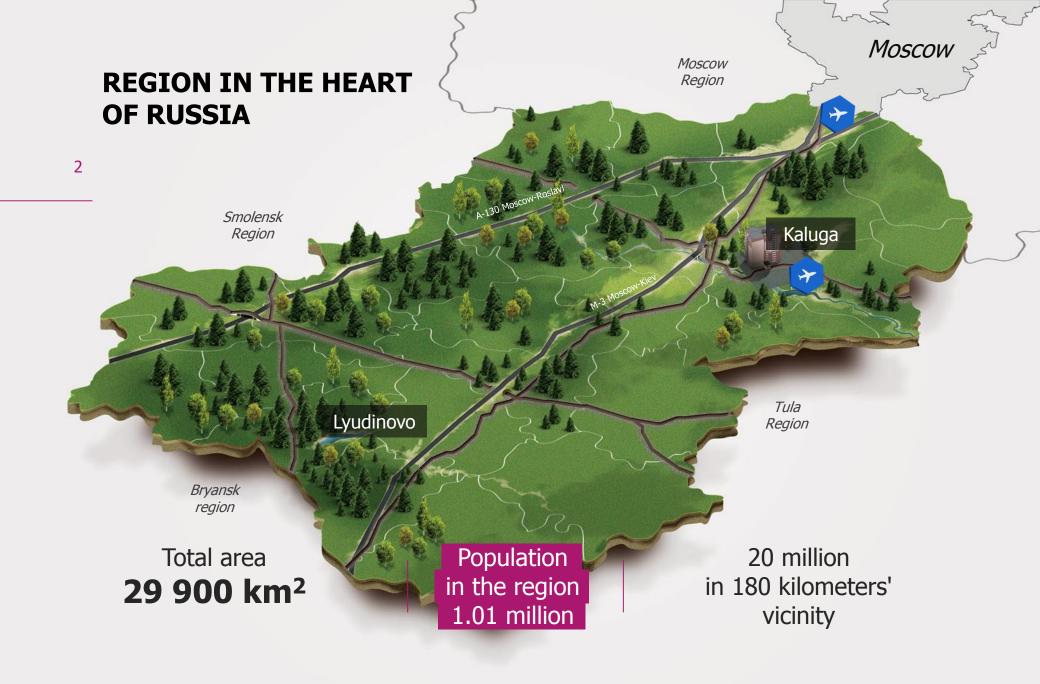

# **INVESTMENT POLICY**

KALUGA REGION

**REGION DEVELOPMENT INDICATORS** 

4

**150** \$13.8

billion

Investments (since 2006)

\$ 2.5