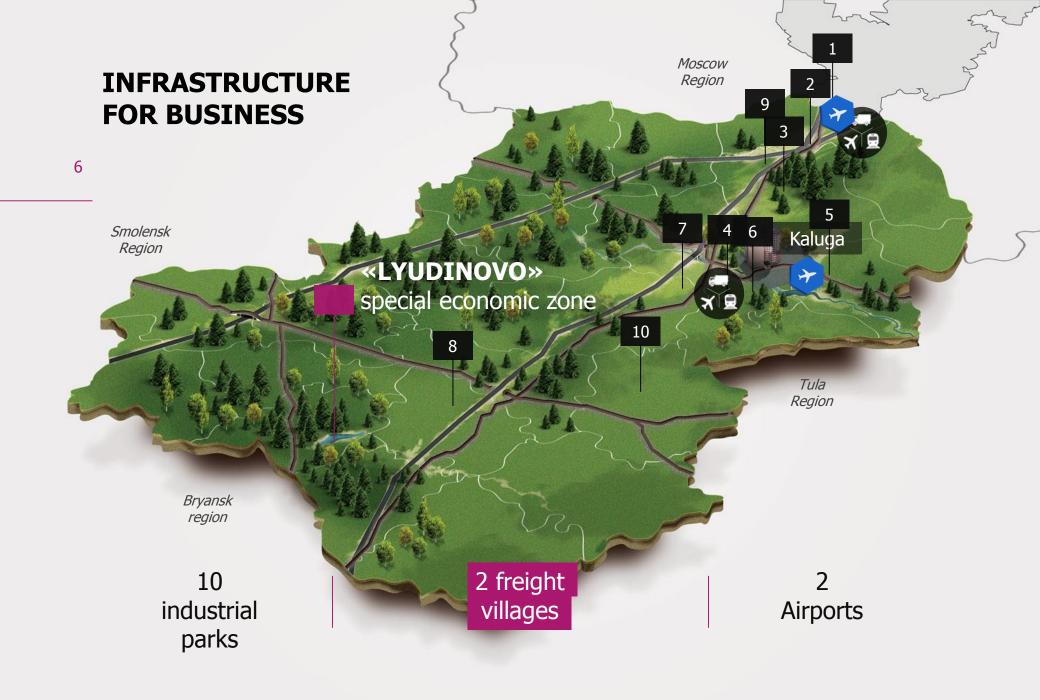

#### «LYUDINOVO» SPECIAL ECONOMIC ZONE

372 ha

237 ha

Glasshouse Complex project Favorable location

Low cost of land

Tax benefits and customs preferences

Free connection to infrastructure

Legal guarantees

Lyudinovo

0%

Income tax for certain types of economic activity till 2018

Transport tax for 10 years

0%

Property tax for 10 years

Land tax for 5 years

Multimodal terminal