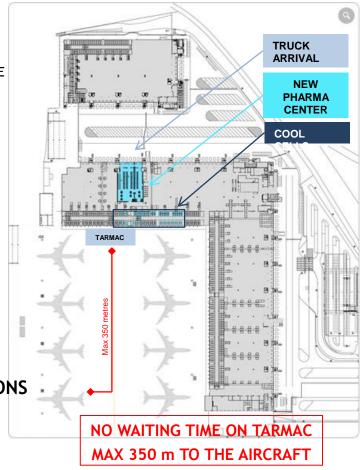

### A FULLY DEDICATED & GDP-CERTFIED PHARMA GATEWAY

- MOST MODERN AIRCRAFT TECHNOLOGY: B 747-8F
  - O ABLE TO MAINTAIN DIFFERENT TEMPERATURE RANGES AT THE SAME TIME +2°C TO + 8°C +15°C TO + 25°C
  - PREQUALIFIED TRACKING SENSORS ARE ALLOWED ON BOARD
- A DEDICATED PHARMA CENTRE AT THE AIRPORT
  - 3.000 M2 WITH TWO DISTINCT STORAGE ZONES:
    - 1.600 m2 AMBIENT (+15°c to +25°c)
    - 818 m2 COLD (+2°c to +8°c)
  - TEMPERATURE CONTROLLED BUILD-UP AREAS (+2°c to +25°c)
  - o 6 DEDICATED AND TEMPERATURE CONTROLLED TRUCK DOCKS
  - HOTSPOT SYSTEM FOR TEMPERATURE MONITORING
  - o 35 COOL CELLS
- DEDICATED LSPs OFFERING SECURED E2E SC SOLUTIONS
  - TRACK & TRACING SOLUTIONS
  - EFFICIENT AND ADAPTED ROAD FEEDER SERVIVES
- ALL ACTORS INVOLVED ARE GDP CERTIFIED, QUALIFIED or COMPLIANT