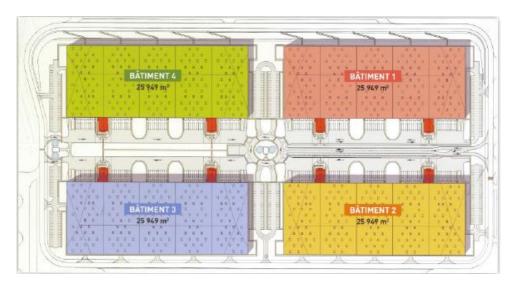

## AVAILABLE WAREHOUSE FACILITIES TO RENT

#### **TECHNICAL DESCRIPTION**

#### SURFACE AREA FOR EACH BUILDING

- TOTAL SURFACE AREA: 26.512 SQM - LOGISTICS SURFACE AREA: 25.948 SQM - OFFICE SURFACE: 558 SQM

- 5 CELLS

- LENGTH: 260 M - WIDTH: 100 M - HEIGHT: 10 M

#### **EQUIPMENT IN EACH BUILDING**

- MOTORISED DOCK DOORS
- SECTIONAL DOORS WITH ACCESS RAMPS
- ESFR SPRINKLERS, FIRE DETECTION AND FIRE PROTECTION SYSTEMS
- FLOOR LOAD: 5T/SQM
- LOADING BAYS FOR FORK-LIFT TRUCKS
- REVERSIBLE AIR-CONDITIONING SYSTEMS IN OFFICE
- SITES RESERVED FOR WASTE COMPACTORS
- PARKING SPACES FOR HGVS AND CARS