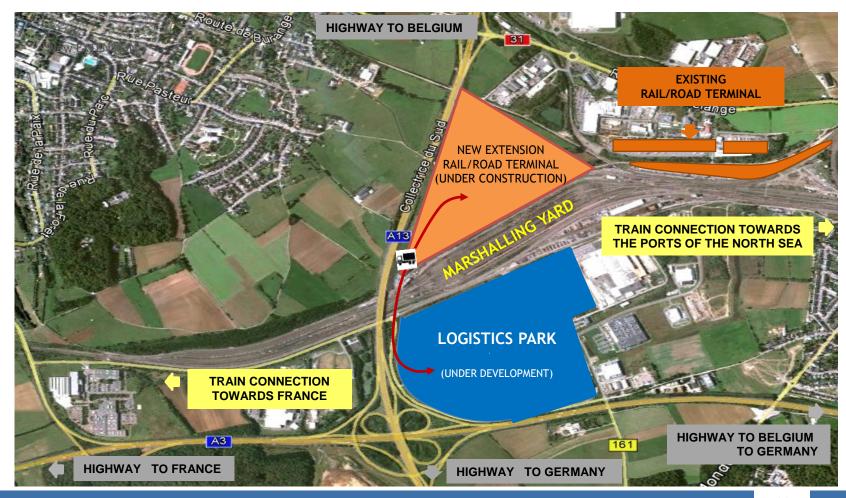

## EUROHUB SOUTH - A NEW MULTIMODAL LOGISTICS PARK

TAILOR-MADE SOLUTIONS FOR YOUR EUROPEAN DISTRIBUTION

## A NEW EXTENSION OF THE RAIL/ROAD TERMINAL

**CONTAINER TERMINAL** 

TWO 700 M RAIL TRACKS
CAPACITY: 300.000 CONTAINERS/YEAR

**RAIL MOTORWAY** 

TWO 700 M PLATFORMS
CAPACITY: 300.000 SEMI TRAILERS/YEAR

TAILOR-MADE SOLUTIONS FOR YOUR EUROPEAN DISTRIBUTION

## A LOGISTICS PARK WITH VARIOUS REAL ESTATES SOLUTIONS

#### FACTS & FIGURES

- 52 HECTARES
- CONNECTED TO THE EU PORTS
- RAIL/ROAD INTERFACE
- HIGHWAY CONNECTION
- RAIL MOTORWAY CONNECTION