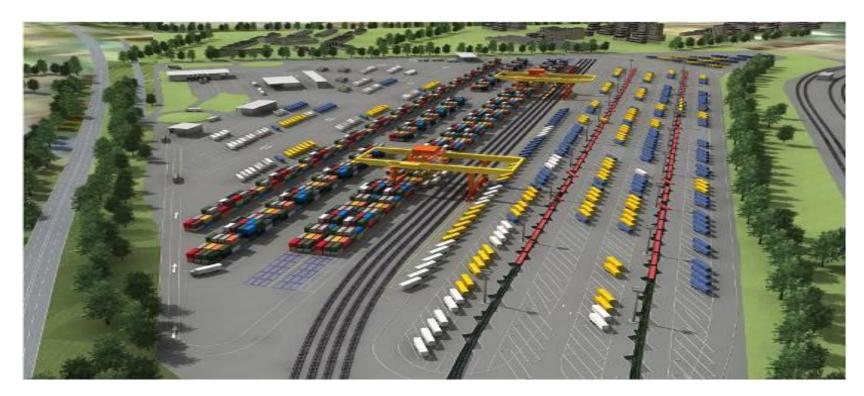

## A NEW EXTENSION OF THE RAIL/ROAD TERMINAL

**CONTAINER TERMINAL** 

TWO 700 M RAIL TRACKS
CAPACITY: 300.000 CONTAINERS/YEAR

**RAIL MOTORWAY** 

TWO 700 M PLATFORMS
CAPACITY: 300.000 SEMI TRAILERS/YEAR

TAILOR-MADE SOLUTIONS FOR YOUR EUROPEAN DISTRIBUTION