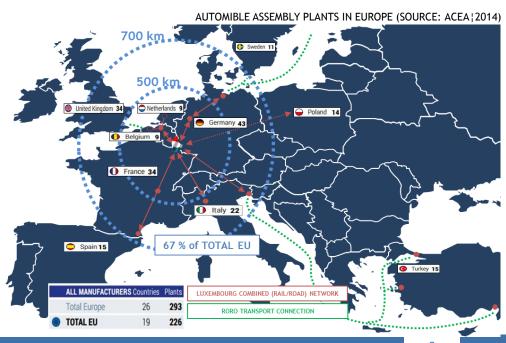

### AT THE HEART OF THE EUROPEAN AUTOMOTIVE MARKET

- AT THE CROSSROADS OF THE EUROPEAN AUTOMOTIVE MARKETS
- JUST-IN-TIME DELIVERY TO MAJOR EUROPEAN CAR MANUFACTURERS AND ASSEMBLY PLANTS
- MULTIMODAL CONNECTIONS TO MAJOR PORTS AND INDUSTRIAL CENTRES
- TAILOR-MADE SOLUTIONS OFFERED BY LEADING LOGISTICS PLAYERS