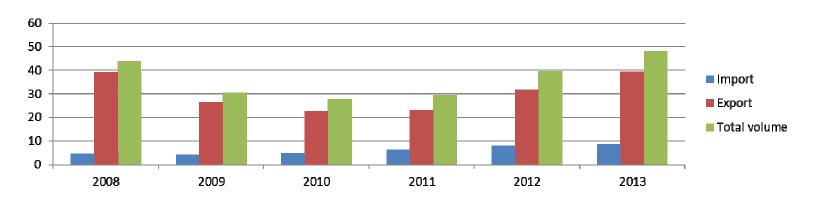

### **LUXEMBOURG-KOREA TRADE IN GOODS**

(IN MILLIONS OF EUROS)

LUXEMBOURG'S IMPORTS FROM AND EXPORTS TO KOREA