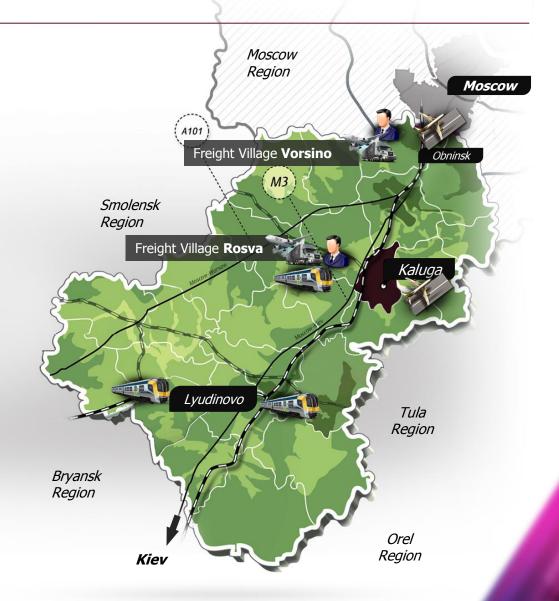

## **INDUSTRIAL PARKS**

Moscow 10 Total area of land plots: Region Moscow 5,856 ha A101 M3 Grabtsevo (A-Park) Vorsino Smolensk Region I-Park (Lemminkainen) Obninsk Kaluga Maklaki Detchino Rosva (B-Park) 9 Kollontai 10 Sosensky Kaluga- Yug 10 Lyudinovo Lyudinovo SEZ Tula Logistics centers Region 12 Ferzikovo Airports Bryansk Region Railway infrastructure Orel Region Kiev

## **WELL-DEVELOPED LOGISTIC INFRASTRUCTURE**

11

Logistics operators:

Logistics centers

**Airports** 

Customs

Railway infrastructure