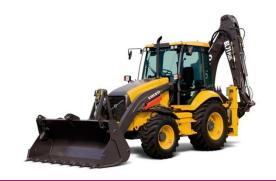

08 **2 BRANDS:** VOLVO AND RENAULT

Production capacity –

**15,000** trucks/annum

VOLVO CONSTRUCTION EQUIPMENT EXCAVATOR PLANT

5 excavator models2,000 excavators/annum

On June 25, 2013 the official groundbreaking ceremony was held at a site where a new Volvo/Renault truck cabin plant is to be built.