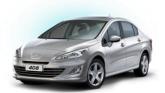

## **3 BRANDS:** PEUGEOT, CITROEN, MITSUBISHI

Citroen C4 sedan

Mitsubishi Outlander

Mitsubishi Pajero Sport

Citroen C4 sedan localization

35 %

**Production capacity** 

**125,000** cars/annum

In 2014 the plant is to commence production of a restyled Peugeot 408 as well as a new Peugeot model.

Production of a new model, Citroen C4L, began on April 4, 2013. On July 2013 the production of another new model, Mitsubishi Pajero Sport, began.