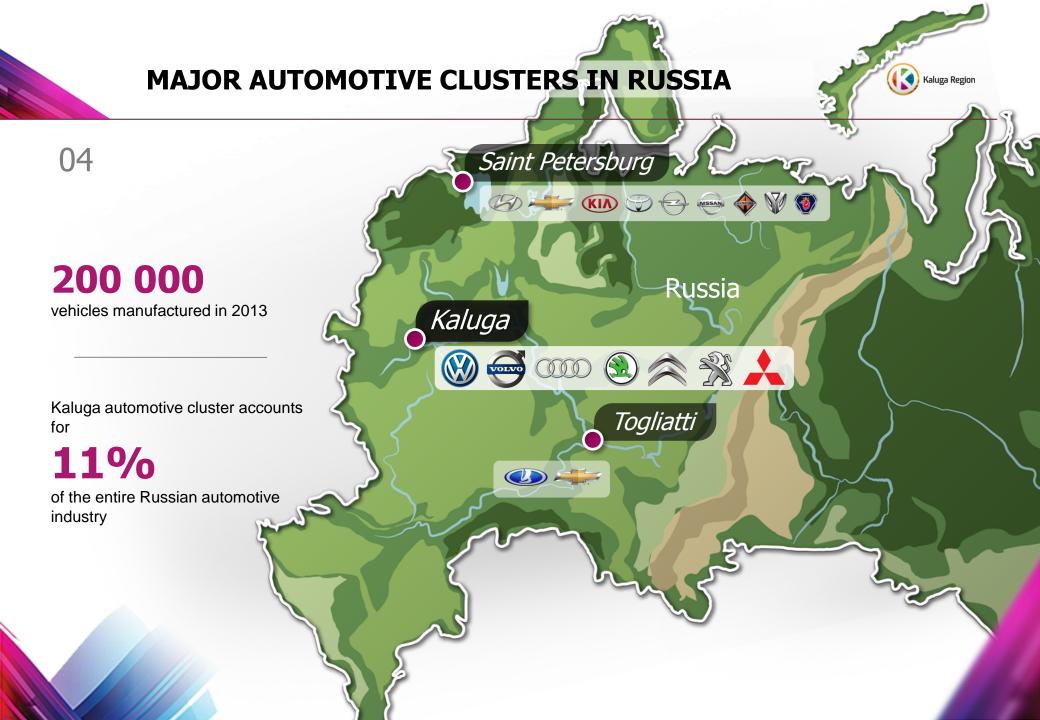

## **AUTOMOTIVE CLUSTER**

05 Automotive OEMs

ŠKODA

**VOLKSWAGEN Group Rus** 

**PCMA Rus** 

Volvo

**Suppliers** 

**26** 

companies

## **VOLKSWAGEN Group Rus**

06 **2 BRANDS:** VOLKSWAGEN AND ŠKODA

**Volkswagen Polo Sedan** 

**Volkswagen Tiguan** 

**Skoda Fabia** 

**Skoda Rapid** 

Localization - **40 %** 

Production capacity - **200,000** cars/annum

### **PCMA Rus**

## **3 BRANDS:** PEUGEOT, CITROEN, MITSUBISHI

Citroen C4 sedan

Mitsubishi Outlander

Mitsubishi Pajero Sport

Citroen C4 sedan localization

35 %

**Production capacity** 

**125,000** cars/annum

08 **2 BRANDS:** VOLVO AND RENAULT

Production capacity –

**15,000** trucks/annum

VOLVO CONSTRUCTION EQUIPMENT EXCAVATOR PLANT

5 excavator models2,000 excavators/annum

On June 25, 2013 the official groundbreaking ceremony was held at a site where a new Volvo/Renault truck cabin plant is to be built.