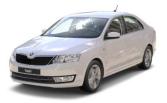

## **3 BRANDS:** PEUGEOT, CITROEN, MITSUBISHI

Citroen C4 sedan

Mitsubishi Outlander

Mitsubishi Pajero Sport

Citroen C4 sedan localization

35 %

**Production capacity** 

**125,000** cars/annum

In 2014 the plant is to commence production of a restyled Peugeot 408 as well as a new Peugeot model.

Production of a new model, Citroen C4L, began on April 4, 2013. On July 2013 the production of another new model, Mitsubishi Pajero Sport, began.