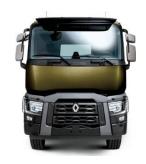

08 **2 BRANDS:** VOLVO AND RENAULT

Production capacity –

**15,000** trucks/annum

VOLVO CONSTRUCTION EQUIPMENT EXCAVATOR PLANT

5 excavator models2,000 excavators/annum

On June 25, 2013 the official groundbreaking ceremony was held at a site where a new Volvo/Renault truck cabin plant is to be built.