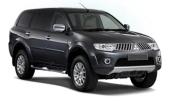

## **3 BRANDS:** PEUGEOT, CITROEN, MITSUBISHI

Citroen C4 sedan

Mitsubishi Outlander

Mitsubishi Pajero Sport

Citroen C4 sedan localization

35 %

**Production capacity** 

**125,000** cars/annum

In 2014 the plant is to commence production of a restyled Peugeot 408 as well as a new Peugeot model.

Production of a new model, Citroen C4L, began on April 4, 2013. On July 2013 the production of another new model, Mitsubishi Pajero Sport, began.