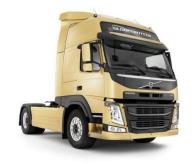

08 **2 BRANDS:** VOLVO AND RENAULT

Production capacity –

**15,000** trucks/annum

VOLVO CONSTRUCTION EQUIPMENT EXCAVATOR PLANT

5 excavator models2,000 excavators/annum

On June 25, 2013 the official groundbreaking ceremony was held at a site where a new Volvo/Renault truck cabin plant is to be built.