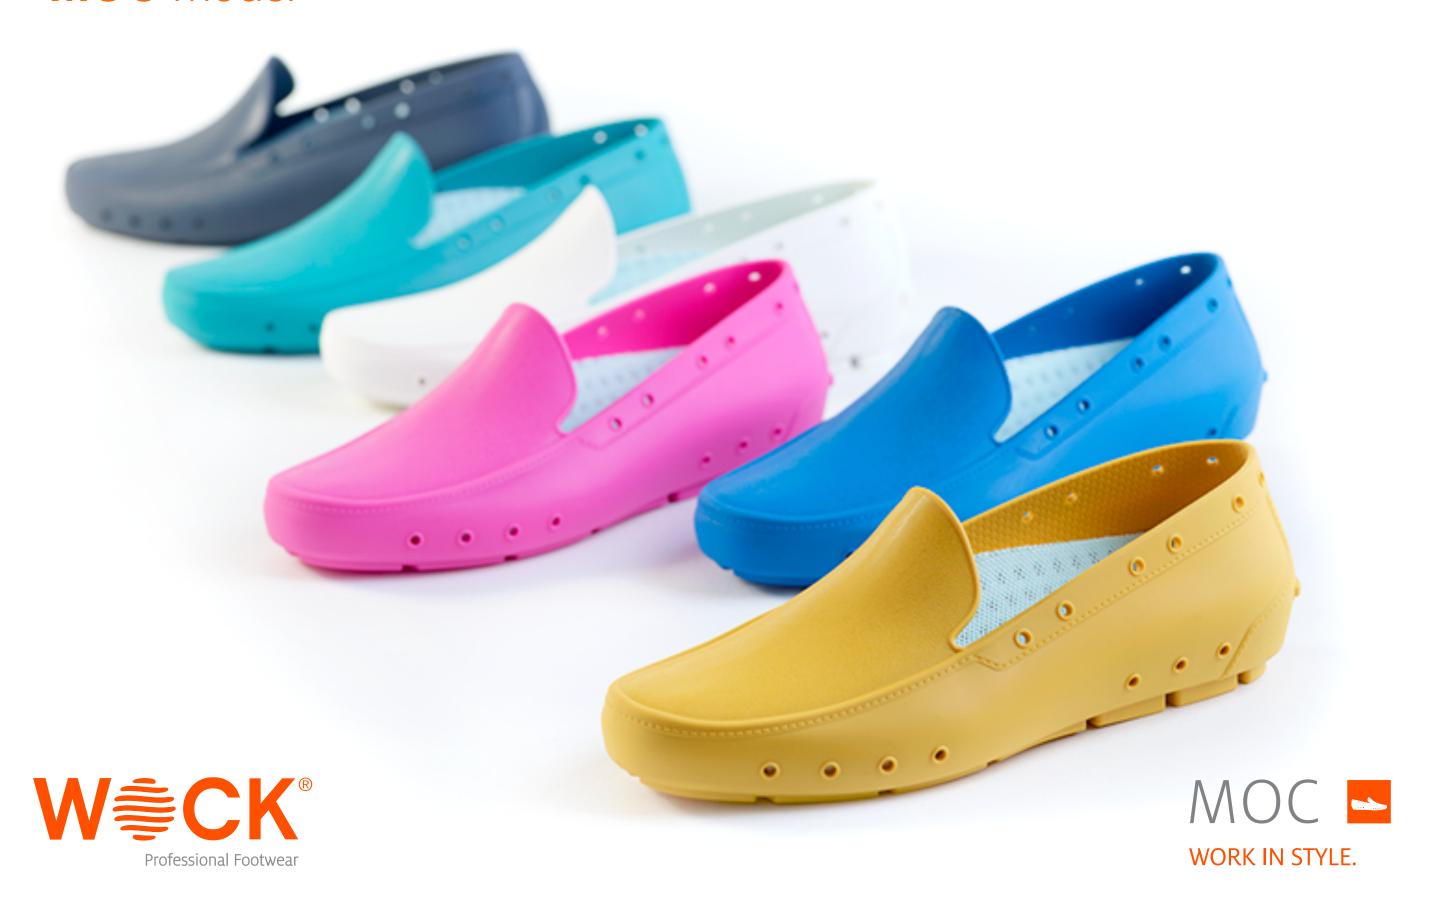

· Thermoplastic injection moulding

· EVA injection moulding

· Rubber injection moulding

· PU casting























































PROFESSIONAL FOOTWEAR



#### Inovation - Product



- First bicolour clog
- First moccasin autoclavable up to 134°
- First sneaker autoclavable to 134°
- Removable insoles

#### Inovation - Materials



- 100% Biodegradable
- Mixture of Polyurethane with Cork
- Use of recyclable materials
- Materials with Biocalce® certification.
- Materials resistant to high temperatures STERI-TECH®

#### Confort technology



- Shock absorption
- Temperature regulation
- Hygiene
- Correction of body posture
- Flexibility and lightness

#### **CLOG** model



#### **CLOG** model



#### **BLOC** model



#### **BLOC** model



#### **MOC** model



#### **MOC** model



## **NEXO** model W\Rightarrow CK®

Professional Footwear

PROFESSIONAL SNEAKER.

#### **NEXO** model









#### **EVERLITE** model



#### **NUBE** model





#### **NUBE** model





### **DISTRIBUTION NETWORK DISTRIBUTION** DISTRIBUTION NETWORK **AGENTS** CORPORATE WHOLESALE WHOLESALE **ONLINE**



20<sub>km</sub> Harbor



25<sub>km</sub> International Airport



60+Countries