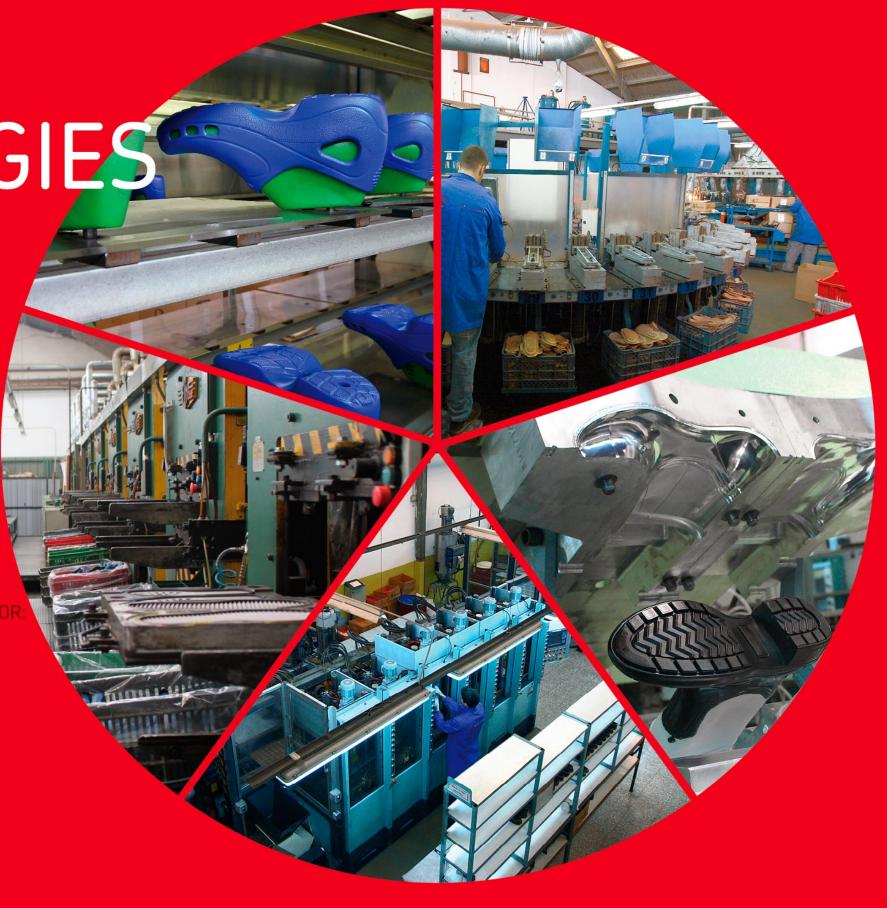

TECHNOLOGIES

· Rubber compression moulding

· Thermoplastic injection moulding

· EVA injection moulding

· Rubber injection moulding

· PU casting

PROFESSIONAL FOOTWEAR