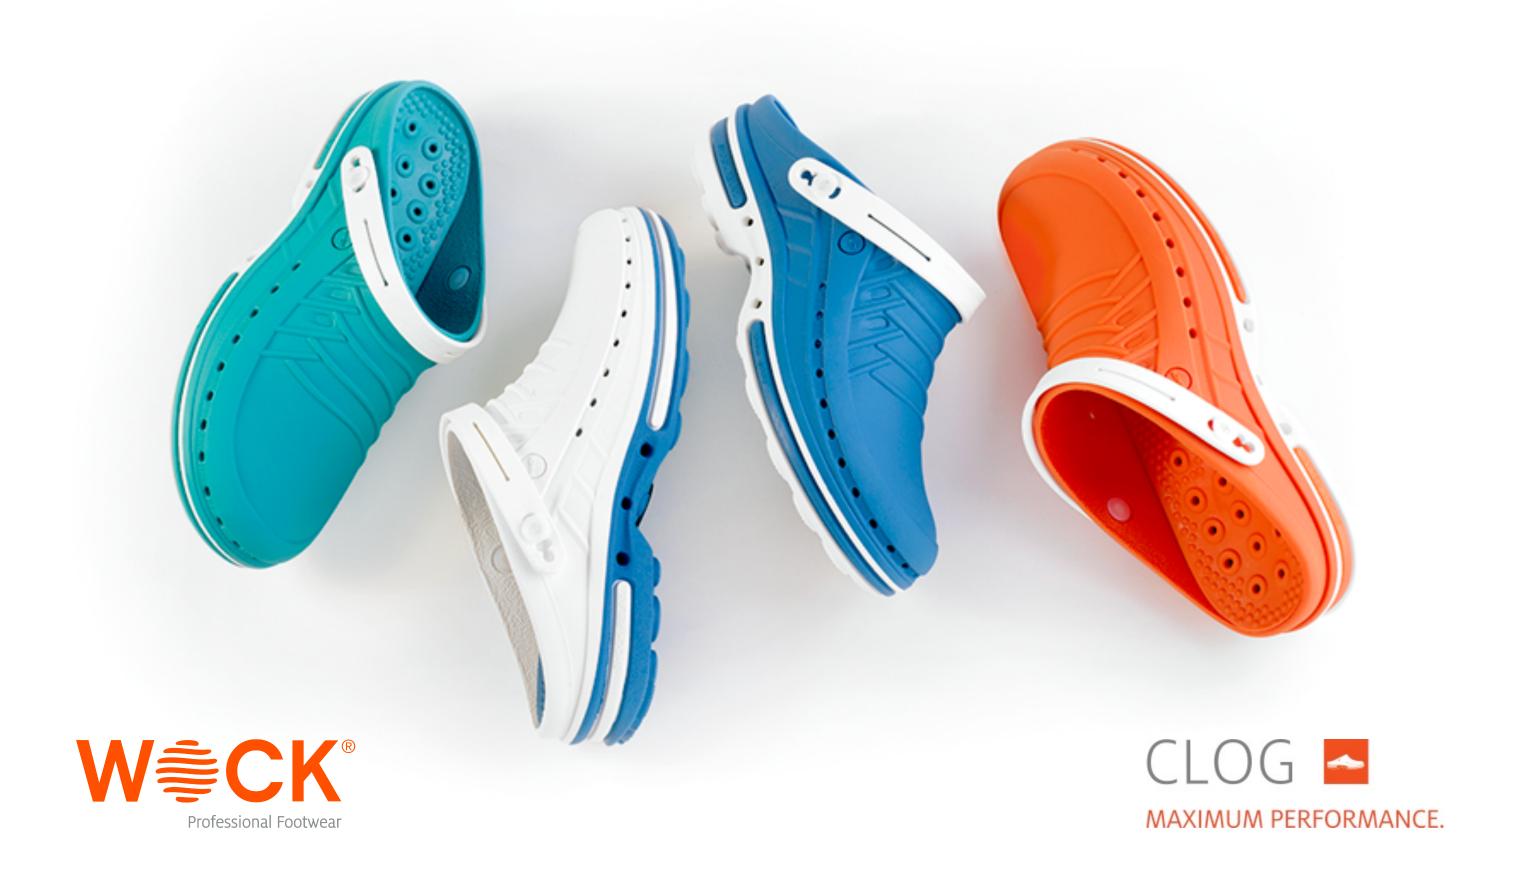

MOULDED FOOTWEAR















PRODUCTION

TECHNOLOGIES



· Rubber compression moulding

· Thermoplastic injection moulding

· EVA injection moulding

· Rubber injection moulding

· PU casting























































PROFESSIONAL FOOTWEAR



#### Inovation - Product



- First bicolour clog
- First moccasin autoclavable up to 134°
- First sneaker autoclavable to 134°
- Removable insoles

#### Inovation - Materials



- 100% Biodegradable
- Mixture of Polyurethane with Cork
- Use of recyclable materials
- Materials with Biocalce® certification.
- Materials resistant to high temperatures STERI-TECH®

#### Confort technology



- Shock absorption
- Temperature regulation
- Hygiene
- Correction of body posture
- Flexibility and lightness

#### **CLOG** model



#### **CLOG** model



#### **BLOC** model



#### **BLOC** model



#### **MOC** model



#### **MOC** model



## **NEXO** model W\Rightarrow CK®

Professional Footwear

PROFESSIONAL SNEAKER.

#### **NEXO** model









#### **EVERLITE** model



#### **NUBE** model





#### **NUBE** model





### **DISTRIBUTION NETWORK DISTRIBUTION** DISTRIBUTION NETWORK **AGENTS** CORPORATE WHOLESALE WHOLESALE **ONLINE**



20<sub>km</sub> Harbor



25<sub>km</sub> International Airport



60+Countries