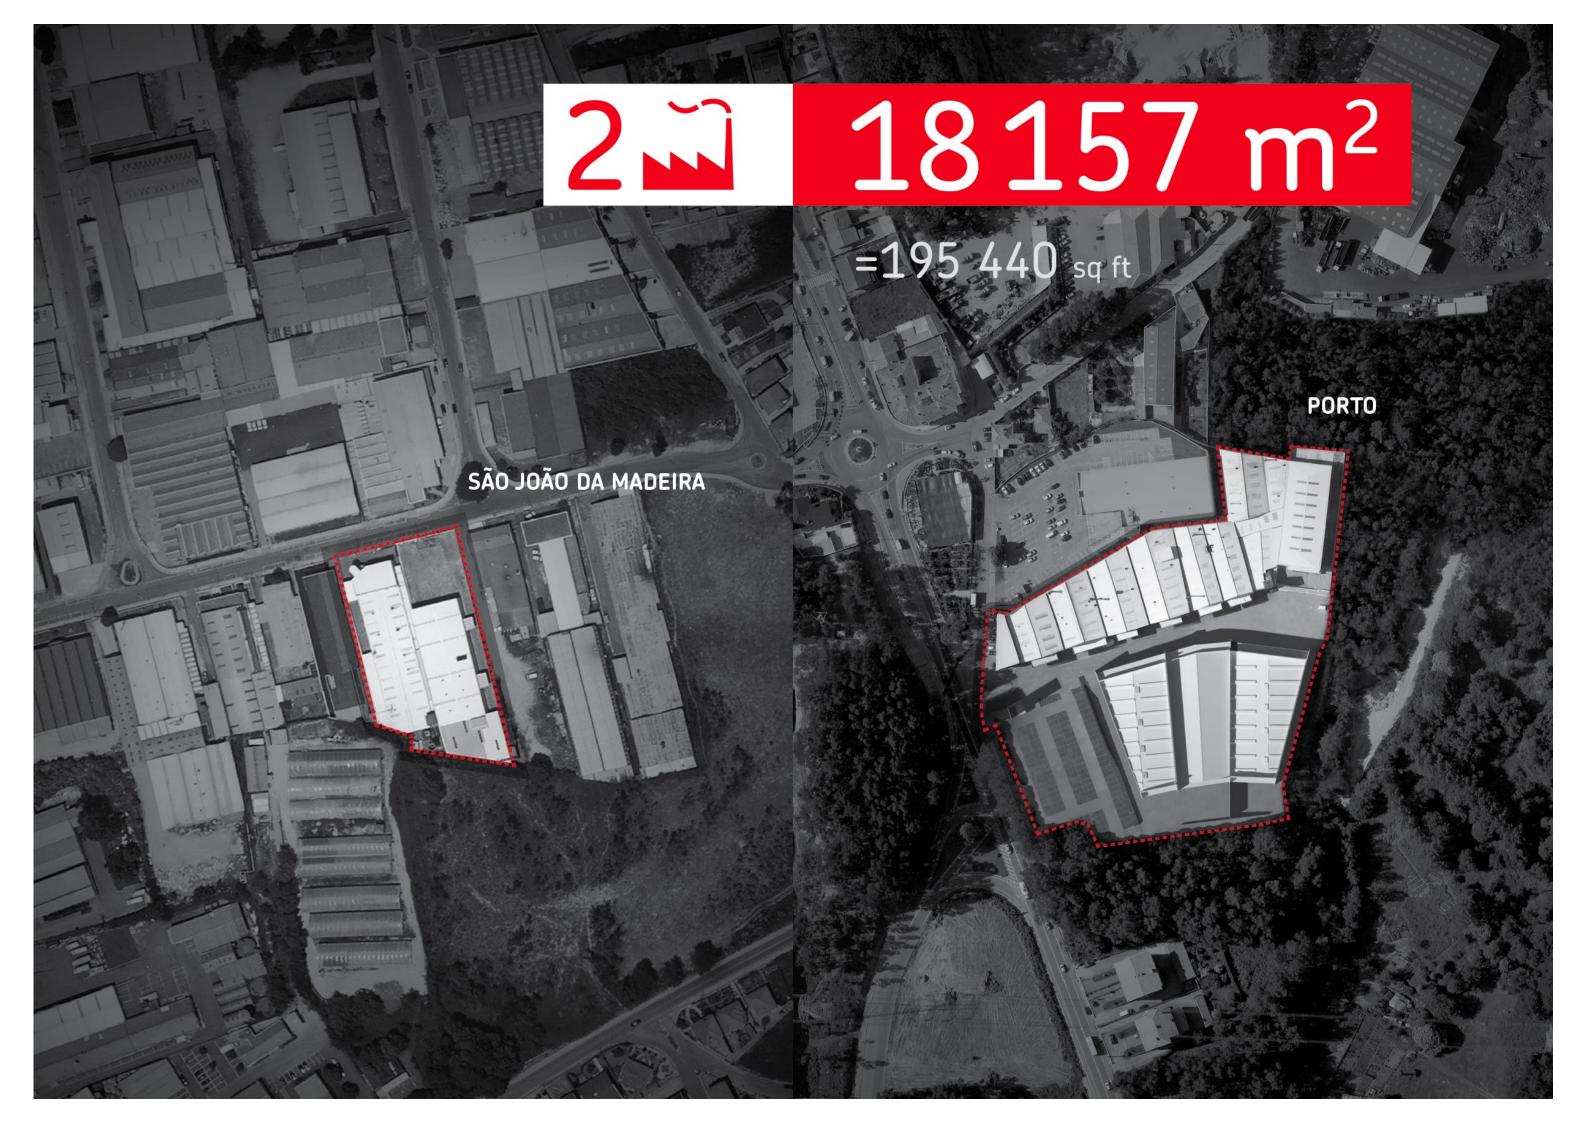

**EMPLOYEES** PRODUCTION TECNOLOGIES **MATERIALS** \*\*\*\*\*\*\*\*\*\* \*\*\*\*\* **EXPORTS** 

50%

27 27 27 27 27 27

ANNUAL PRODUCTION (Soles and Shoes) TURNOVER (2016)

17 17 17 17 17 17

................ ................ ................ ................ \* \* \* \* \* \* \* \* \* \* \* \* \* \* \* \* \* \* \* ................ ..............