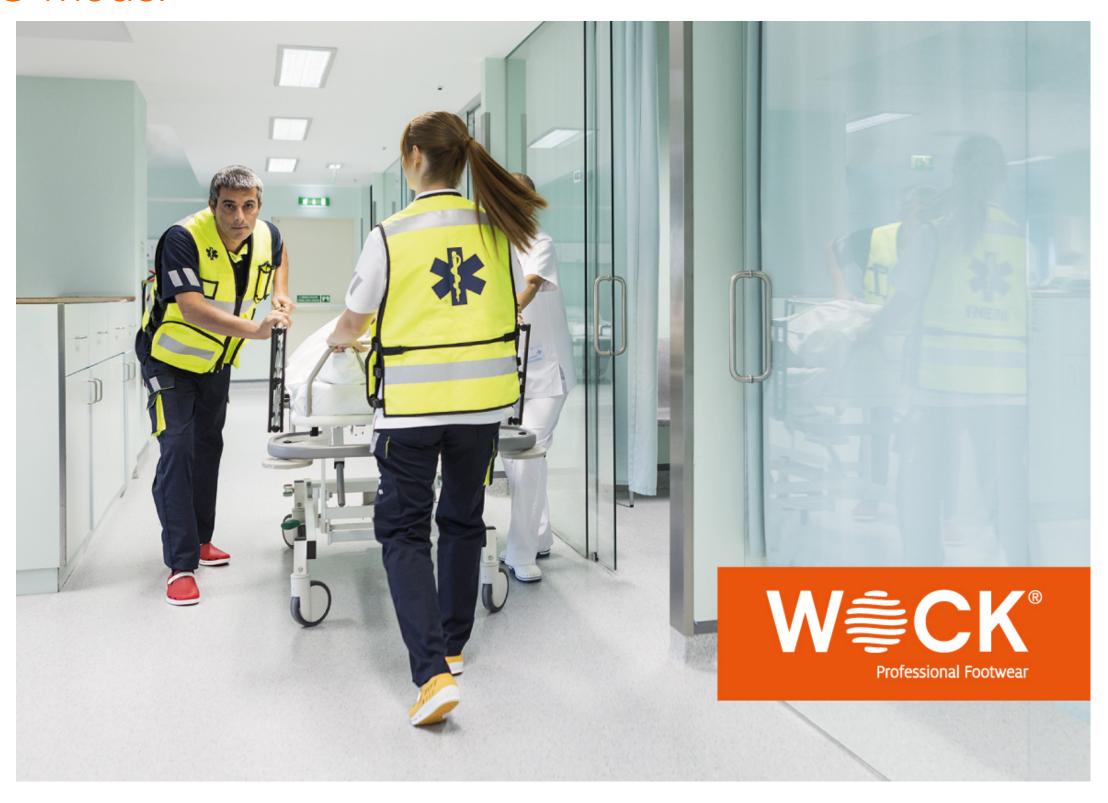

## **NEXO** model W\Rightarrow CK®

Professional Footwear

PROFESSIONAL SNEAKER.