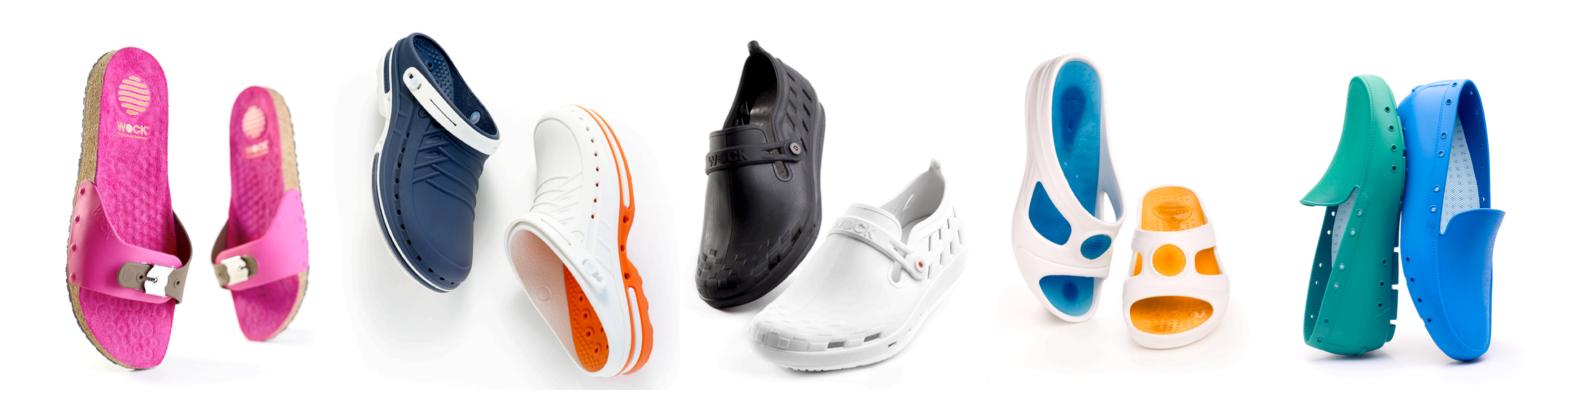

## **NEXO** model W\Rightarrow CK®

Professional Footwear

PROFESSIONAL SNEAKER.

#### **NEXO** model

#### **EVERLITE** model

#### **NUBE** model