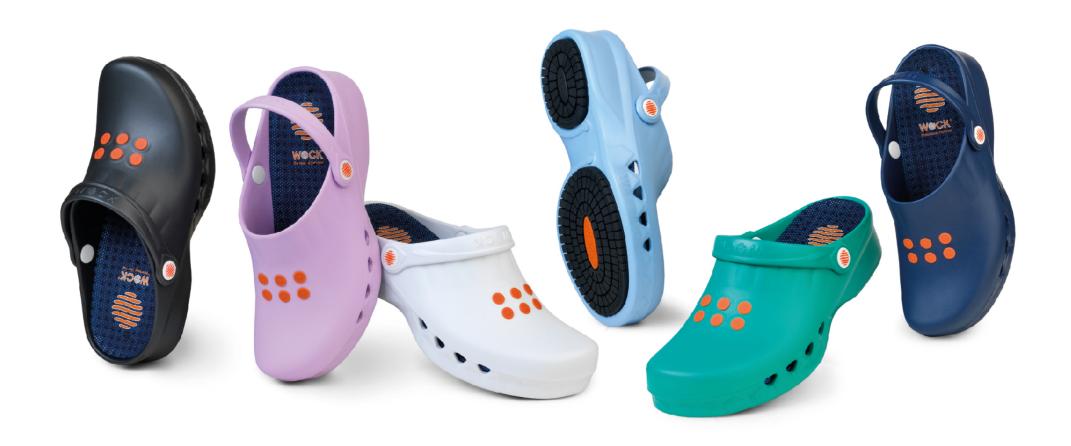

#### Inovation - Product



- First bicolour clog
- First moccasin autoclavable up to 134°
- First sneaker autoclavable to 134°
- Removable insoles

#### Inovation - Materials



- 100% Biodegradable
- Mixture of Polyurethane with Cork
- Use of recyclable materials
- Materials with Biocalce® certification.
- Materials resistant to high temperatures STERI-TECH®

#### Confort technology



- Shock absorption
- Temperature regulation
- Hygiene
- Correction of body posture
- Flexibility and lightness

#### **CLOG** model



#### **CLOG** model



#### **BLOC** model



#### **BLOC** model



#### **MOC** model



#### **MOC** model



## **NEXO** model W\Rightarrow CK®

Professional Footwear

PROFESSIONAL SNEAKER.

#### **NEXO** model









#### **EVERLITE** model



#### **NUBE** model





#### **NUBE** model





### **DISTRIBUTION NETWORK DISTRIBUTION** DISTRIBUTION NETWORK **AGENTS** CORPORATE WHOLESALE WHOLESALE **ONLINE**



20<sub>km</sub> Harbor



25<sub>km</sub> International Airport



60+Countries