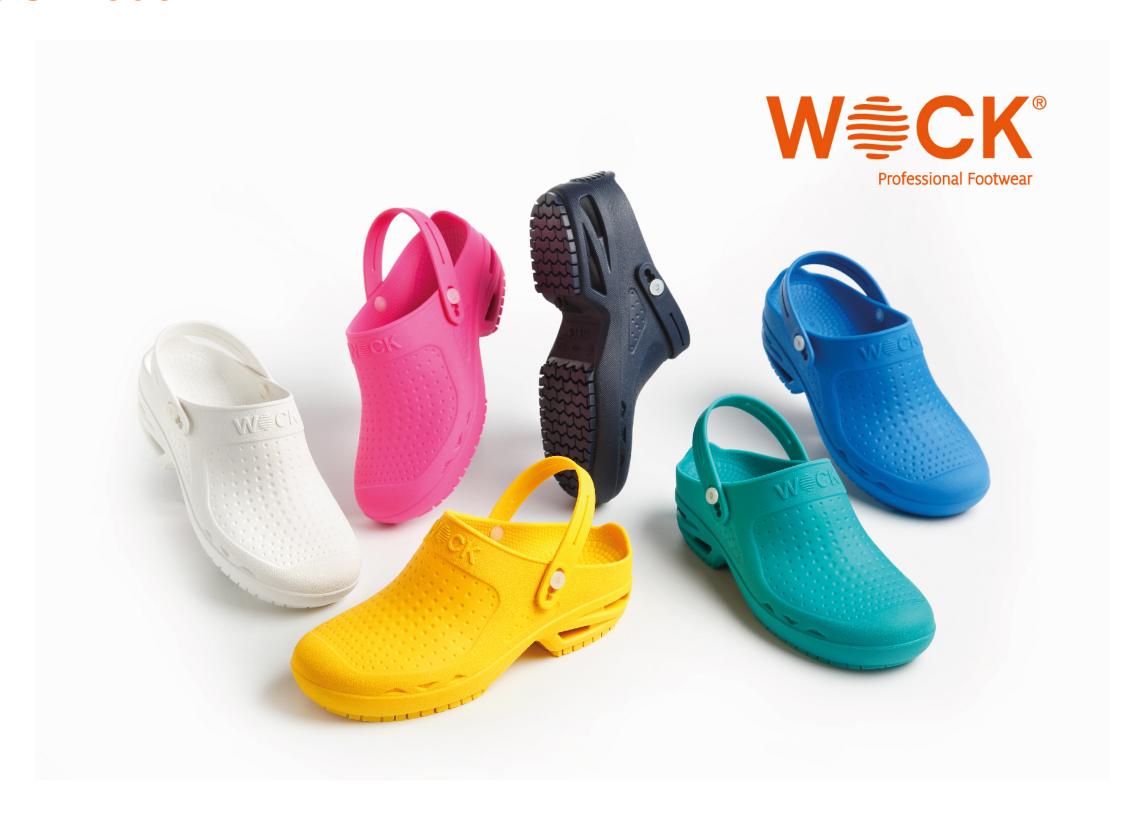

ECHNOLOGIES



· Rubber compression moulding

· Thermoplastic injection moulding

· EVA injection moulding

· Rubber injection moulding

· PU casting























































PROFESSIONAL FOOTWEAR



#### Inovation - Product



- First bicolour clog
- First moccasin autoclavable up to 134°
- First sneaker autoclavable to 134°
- Removable insoles

#### Inovation - Materials



- 100% Biodegradable
- Mixture of Polyurethane with Cork
- Use of recyclable materials
- Materials with Biocalce® certification.
- Materials resistant to high temperatures STERI-TECH®

#### Confort technology



- Shock absorption
- Temperature regulation
- Hygiene
- Correction of body posture
- Flexibility and lightness

#### **CLOG** model



#### **CLOG** model



#### **BLOC** model



#### **BLOC** model



#### **MOC** model



#### **MOC** model



## **NEXO** model W\Rightarrow CK®

Professional Footwear

PROFESSIONAL SNEAKER.

#### **NEXO** model









#### **EVERLITE** model



#### **NUBE** model





#### **NUBE** model





### **DISTRIBUTION NETWORK DISTRIBUTION** DISTRIBUTION NETWORK **AGENTS** CORPORATE WHOLESALE WHOLESALE **ONLINE**



20<sub>km</sub> Harbor



25<sub>km</sub> International Airport



60+Countries