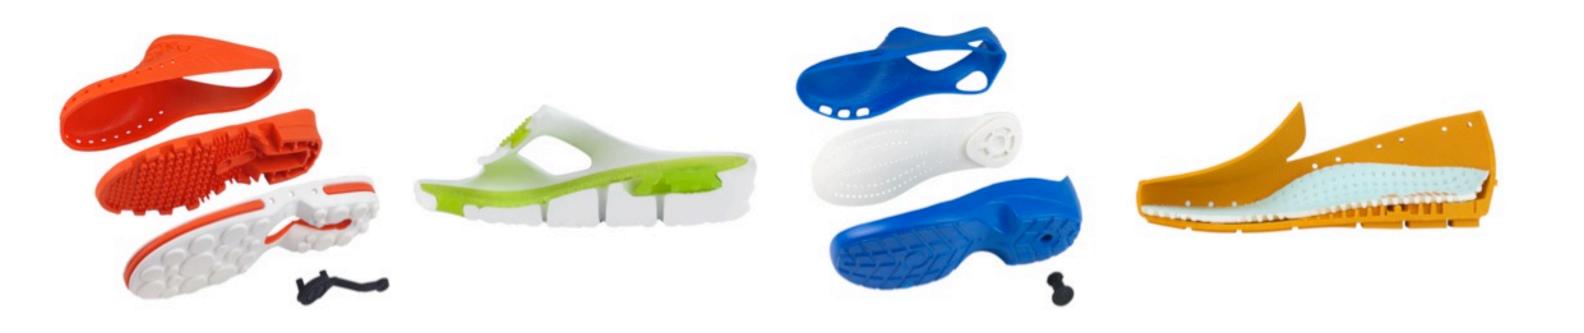

TECHNOLOGIES

· Rubber compression moulding

· Thermoplastic injection moulding

· EVA injection moulding

· Rubber injection moulding

· PU casting

PROFESSIONAL FOOTWEAR

#### Inovation - Product

- First bicolour clog
- First moccasin autoclavable up to 134°
- First sneaker autoclavable to 134°
- Removable insoles

#### Inovation - Materials

- 100% Biodegradable
- Mixture of Polyurethane with Cork
- Use of recyclable materials
- Materials with Biocalce® certification.
- Materials resistant to high temperatures STERI-TECH®

#### Confort technology

- Shock absorption
- Temperature regulation
- Hygiene
- Correction of body posture
- Flexibility and lightness