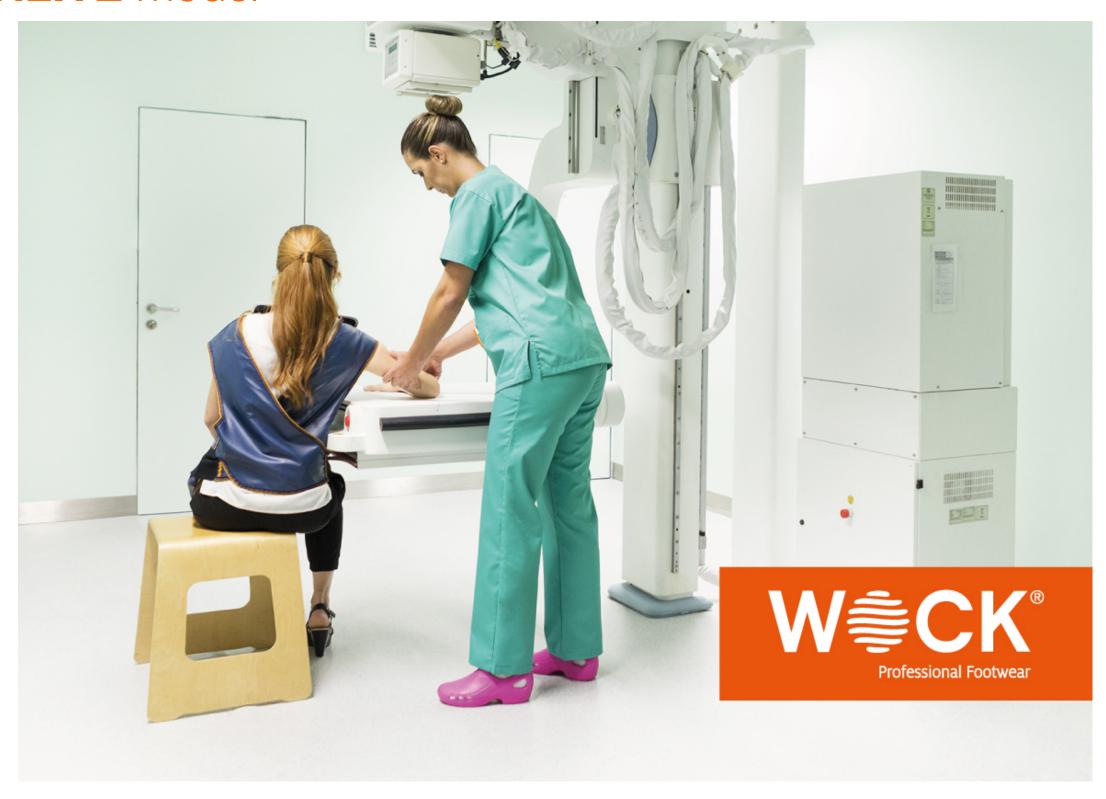

## **NEXO** model W\Rightarrow CK®

Professional Footwear

PROFESSIONAL SNEAKER.