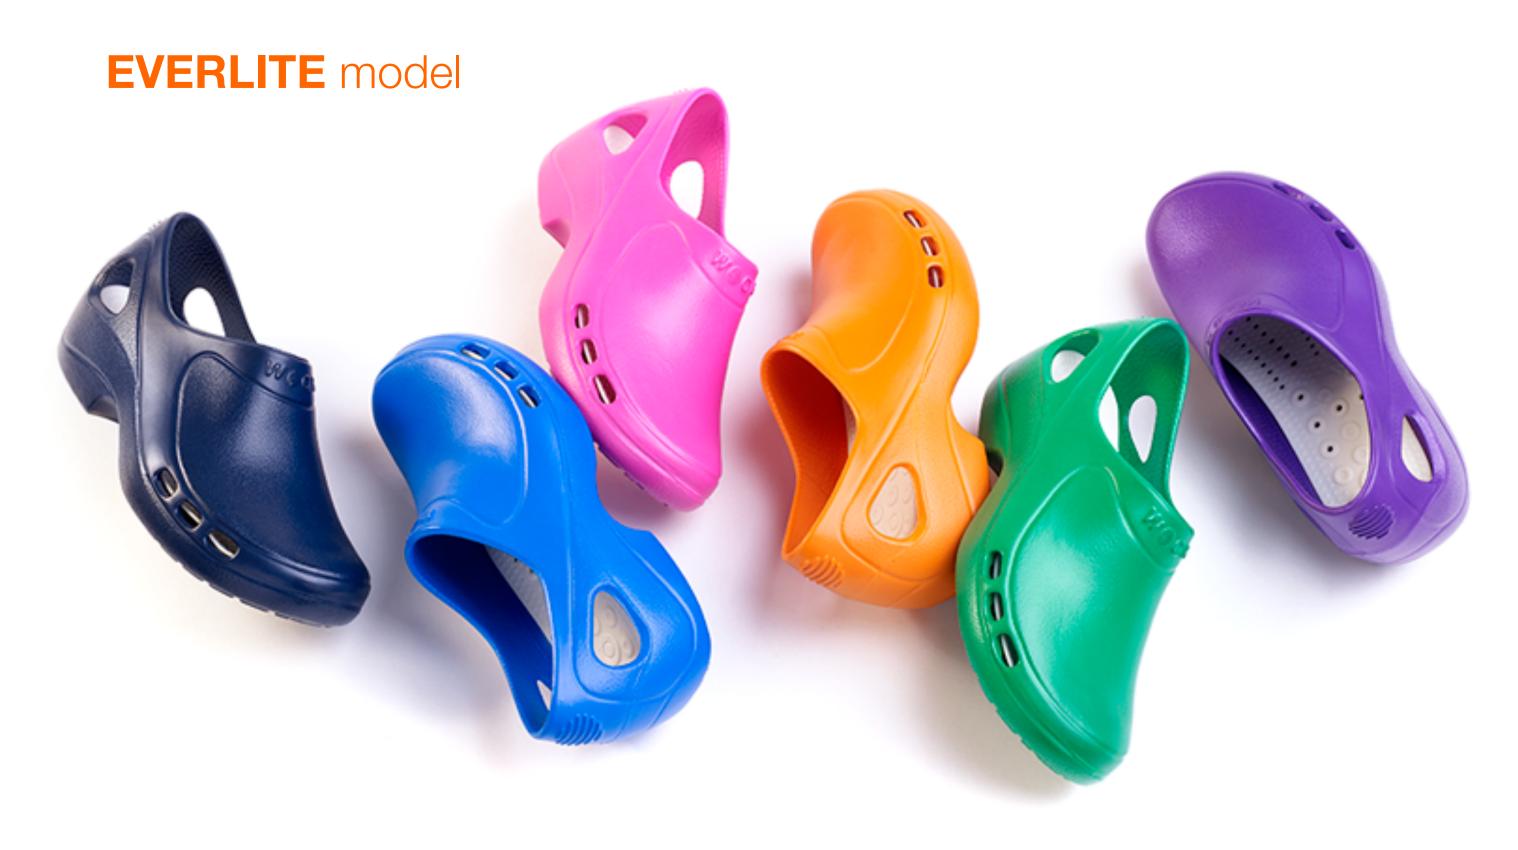

PROFESSIONAL FOOTWEAR



#### Inovation - Product



- First bicolour clog
- First moccasin autoclavable up to 134°
- First sneaker autoclavable to 134°
- Removable insoles

#### Inovation - Materials



- 100% Biodegradable
- Mixture of Polyurethane with Cork
- Use of recyclable materials
- Materials with Biocalce® certification.
- Materials resistant to high temperatures STERI-TECH®

#### Confort technology



- Shock absorption
- Temperature regulation
- Hygiene
- Correction of body posture
- Flexibility and lightness

#### **CLOG** model



#### **CLOG** model



#### **BLOC** model



#### **BLOC** model



#### **MOC** model



#### **MOC** model



## **NEXO** model W\Rightarrow CK®

Professional Footwear

PROFESSIONAL SNEAKER.

#### **NEXO** model









#### **EVERLITE** model



#### **NUBE** model





#### **NUBE** model





### **DISTRIBUTION NETWORK DISTRIBUTION** DISTRIBUTION NETWORK **AGENTS** CORPORATE WHOLESALE WHOLESALE **ONLINE**



20<sub>km</sub> Harbor



25<sub>km</sub> International Airport



60+Countries