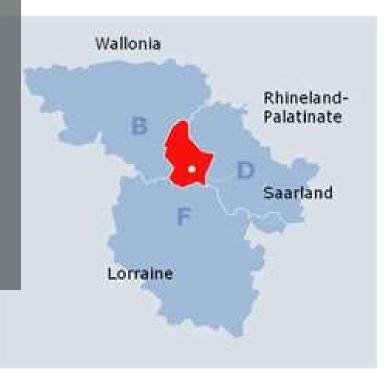

#### A model region in the European Union

#### • Grand Duchy of Luxembourg, Wallonia, Lorraine, Rhineland-Palatinate, Saarland

- Largest cross-border labour market in Europe
- Area: 65,400 km<sup>2</sup>
- Population: 11.4 million
- Part of Euro zone GDP: 3%
- Over 375,000 companies
- Cross-border consumption B2C: EUR 3 billion
- Largest cross-border labour market in the EU (200.000+)