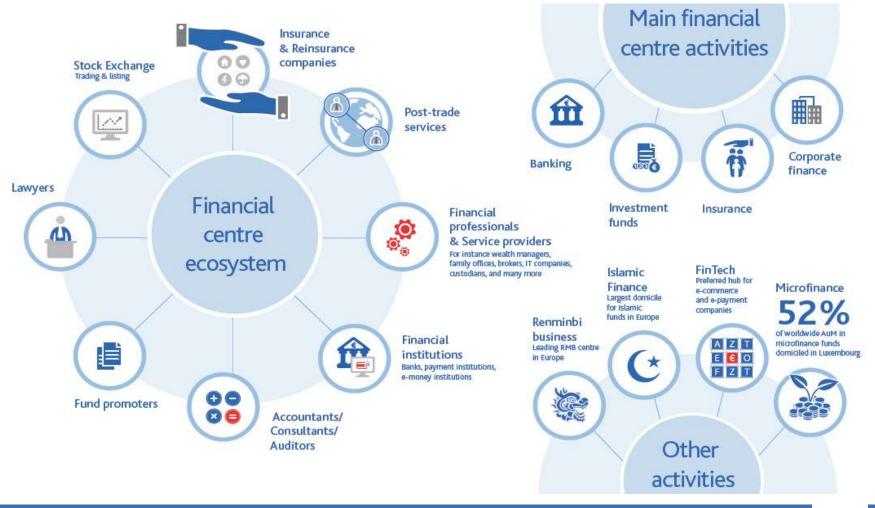

#### Financial sector

#### Financial sector / services to companies

- Banking services
- Private Banking
- Investment Funds
- Fintech
  - Insurance & Pensions
  - Law Firms
  - Philanthropy
- Intellectual Property
- Transfer of Technology (ATTF)