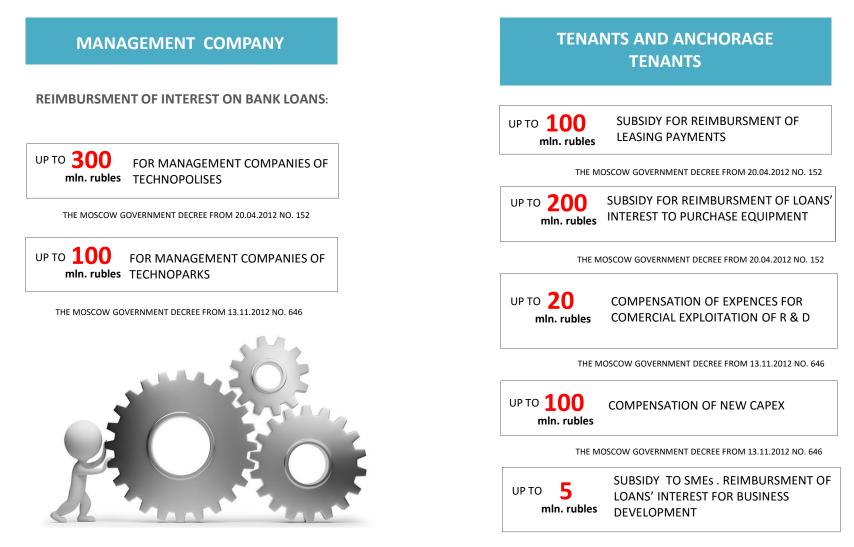

# SUPPORT MEASURES SUBSIDIES

THE MOSCOW GOVERNMENT DECREE FROM 15.09.2015 NO. 587