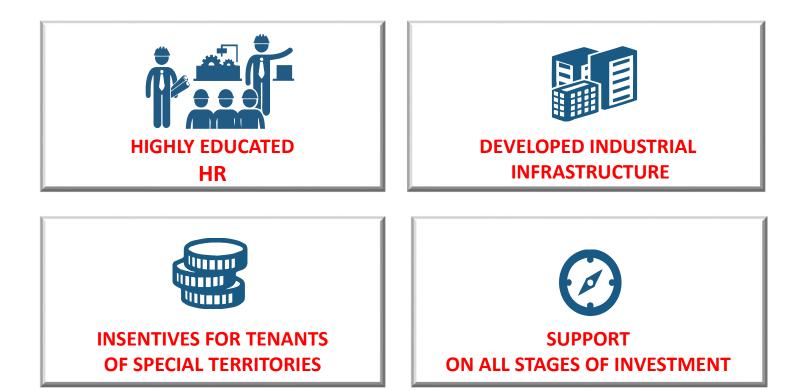

## iMoscow



ДЕПАРТАМЕНТ НАУКИ, ПРОМЫШЛЕННОЙ ПОЛИТИКИ И ПРЕДПРИНИМАТЕЛЬСТВА ГОРОДА МОСКВЫ

INDUSTRIAL INNOVATION INVESTMENT

ИНДУСТРИАЛЬНАЯ ИННОВАЦИОННАЯ ИНВЕСТИЦИОННАЯ ИНТЕЛЛЕКТУАЛЬНАЯ

DEVELOPMENT OF NEW FORMS OF INDUSTRY IN MOSCOW CITY

## MOSCOW IS A WINDOW FOR HI-TECH INVESTMENTS WHY?



## **HIGHLY EDUCATED HUMAN RESOURCES**



ONE OF THE MOST EDUCATED CITY OF EUROPE:



best HEI in Russia:



Lomonosov Moscow State University



National Research University Higher School of Economics



Bauman Moscow State Technical University

МИСиСис

National University of Science and Technology MISIS



Moscow Institute of Physics and Technology



Moscow Engineering Physics Institute»

## **TYPES OF SPECIALIZED AREAS**

#### **INDUSTRIAL COMPLEX**



## **CRITERIA OF SPECIALAIZED TERRITORIES**

| PARAMETR                                 | INDUSTRIAL<br>COMPLEX     | INDUSTRIAL PARK