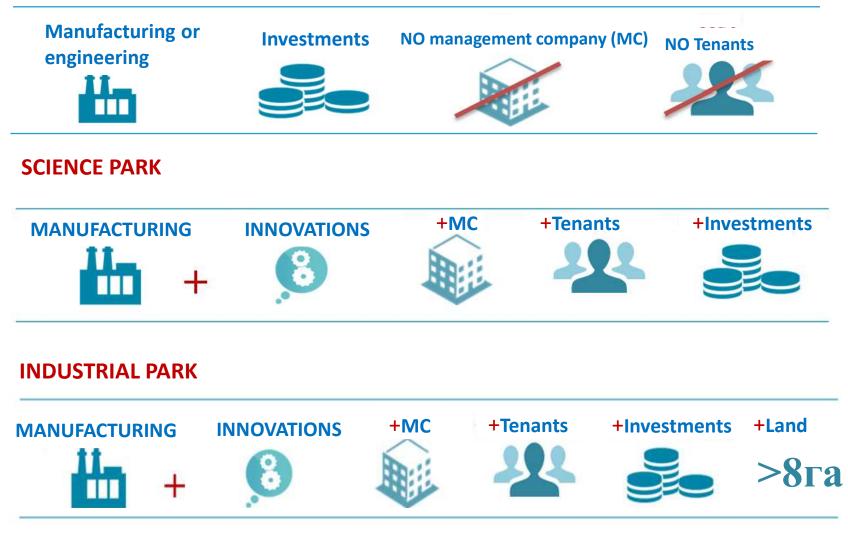

## **TYPES OF SPECIALIZED AREAS**

#### **INDUSTRIAL COMPLEX**

## **CRITERIA OF SPECIALAIZED TERRITORIES**

| PARAMETR                                 | INDUSTRIAL<br>COMPLEX     | INDUSTRIAL PARK                                                                                                                                                                                                                                                                            | SCIENCE PARK                                                                                                                                   |  |
|------------------------------------------|---------------------------|--------------------------------------------------------------------------------------------------------------------------------------------------------------------------------------------------------------------------------------------------------------------------------------------|------------------------------------------------------------------------------------------------------------------------------------------------|--|
| PAYROLL PER 1 HECTARE IN 1<br>YEAR       | <b>100</b><br>mln. rubles | <b>100</b><br>mln. rubles                                                                                                                                                                                                                                                                  | 200<br>mln. rubles                                                                                                                             |  |
| INVESTMENT PER 1 HECTARE<br>FOR 5 YEAR   | <b>100</b><br>mln. rubles | 150<br>mln. rubles                                                                                                                                                                                                                                                                         | 50<br>mln. rubles                                                                                                                              |  |
| REVENURE PER HECTARE IN<br>1 YEAR        | 300<br>mln. rubles        | 450<br>mln. rubles                                                                                                                                                                                                                                                                         | 600<br>mln. rubles                                                                                                                             |  |
| EMPLOYEE AVARAGE<br>MONTHLY WAGE         | 51 070<br>Rubles and more | 56 177<br>Rubles and more                                                                                                                                                                                                                                                                  | 61 284<br>Rubles and more                                                                                                                      |  |
| TOTAL AREA OF BUILDING<br>AND FACILITIES | -                         | <b>32 000</b> M2                                                                                                                                                                                                                                                                           | <b>10 000</b> M2                                                                                                                               |  |
| TOTAL LAND PLOT AREA                     | -                         | 8 HA and more                                                                                                                                                                                                                                                                              | -                                                                                                                                              |  |
| BUILD UP DENSITY                         | 4 thousand M2/HA          | 4 thousand M2/HA                                                                                                                                                                                                                                                                           | 8 thousand M2/HA                                                                                                                               |  |
| TYPE OF ACTIVITY                         | MANUFACTURING<br>INDUSTRY | MANUFACTURING, RESEARCH AND<br>DEVELOPMENT, INFORMATION AND<br>COMMUNICATION, TECHNICAL TESTING,<br>RESEARCH, ANALYSIS AND CERTIFICATION,<br>PROVIDED THAT THE SPECIFIED ECONOMIC<br>ACTIVITY TECHNOLOGICALLY CONNECTED WITH<br>ECONOMIC ACTIVITIES RELATED TO<br>MANUFACTURING PRODUCTION | MANUFACTURING, RESEARCH<br>AND DEVELOPMENT, TECHNICAL<br>TESTING, RESEARCH, ANALYSIS<br>AND CERTIFICATION,<br>INFORMATION AND<br>COMMUNICATION |  |