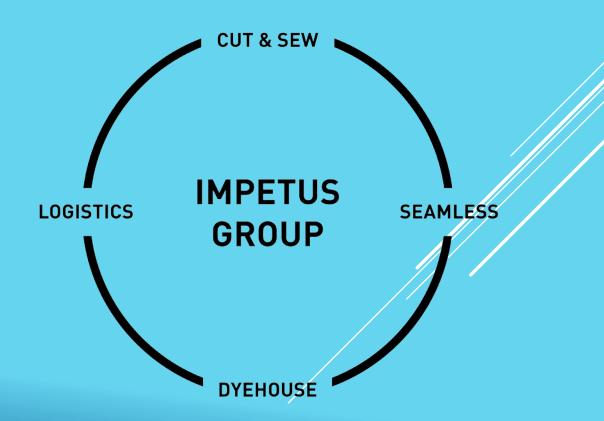

## **Industrial areas**

Production facilities are divided in 4 main buildings/companies:

## **Industrial areas**

**Cut & Sew** - Headquarters of the group

The C&S structure presents the **most advanced equipment**, covering the areas from knitting to logistics.

Daily capacity of around 10.000 articles.

#### **Seamless**

Unity dedicated to development and production of high-tech garments

- Daily capacity of around 8.000 pieces
- SANTONI seamless machines from 10" to 19"
- Steaming and boarding machines
- Laser cut
- Stitching machines
- Transfer & bonding machines
- Pad print
- Elasticity/compression measuring devices

### Dye house

Cut & sew and seamless production is finished in our **own dyeing house**. Equipped with **most advanced technology**, provides **quick answer** to sampling and production;

- Certified laboratory
- Color "kitchen"
- Digital print
- Cylinder print (8 or 12 colors)
- CO<sup>2</sup> recycling to water treatment
- Own electricity production
- Eco certified