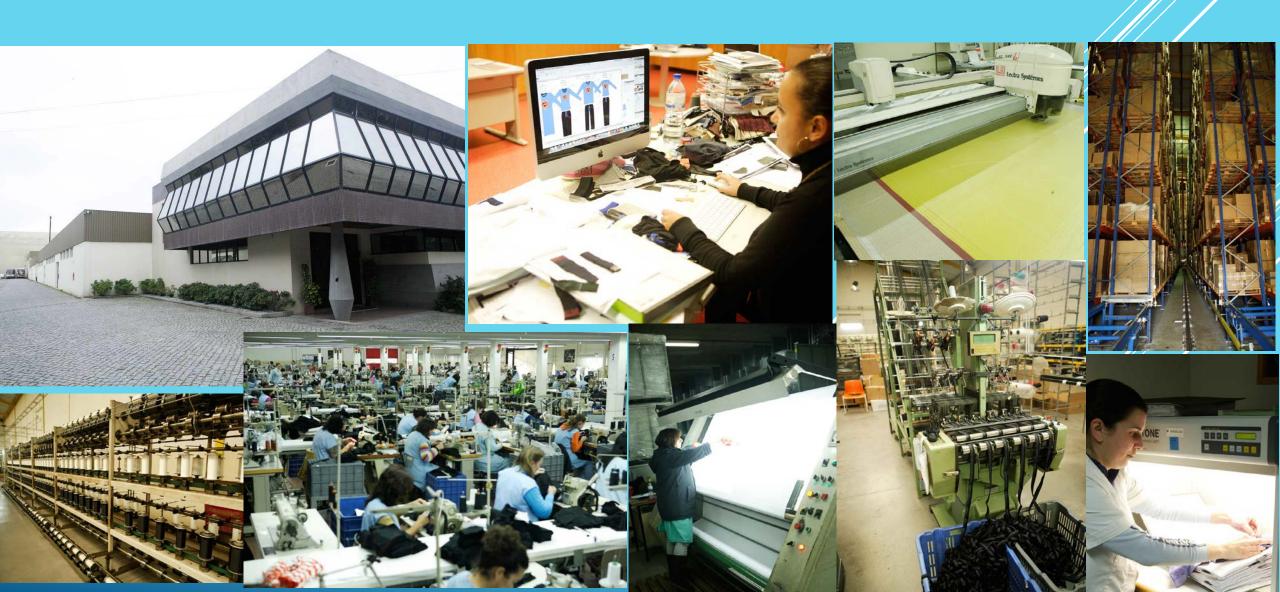

## **Industrial areas**

**Cut & Sew** - Headquarters of the group

The C&S structure presents the **most advanced equipment**, covering the areas from knitting to logistics.

Daily capacity of around 10.000 articles.

| Services                  | Production                      |
|---------------------------|---------------------------------|
| Group accounting & HR     | Knitting (circular machines)    |
| Commercial & back-offices | Elastics weaving                |
| Design & pattern makers   | Cut (standard, laser, tubular)  |
| I&DT                      | Stitching (around 300 machines) |
| Laboratory                | Packaging & Stock Service       |
| Logistics                 | Logistics (picking)             |