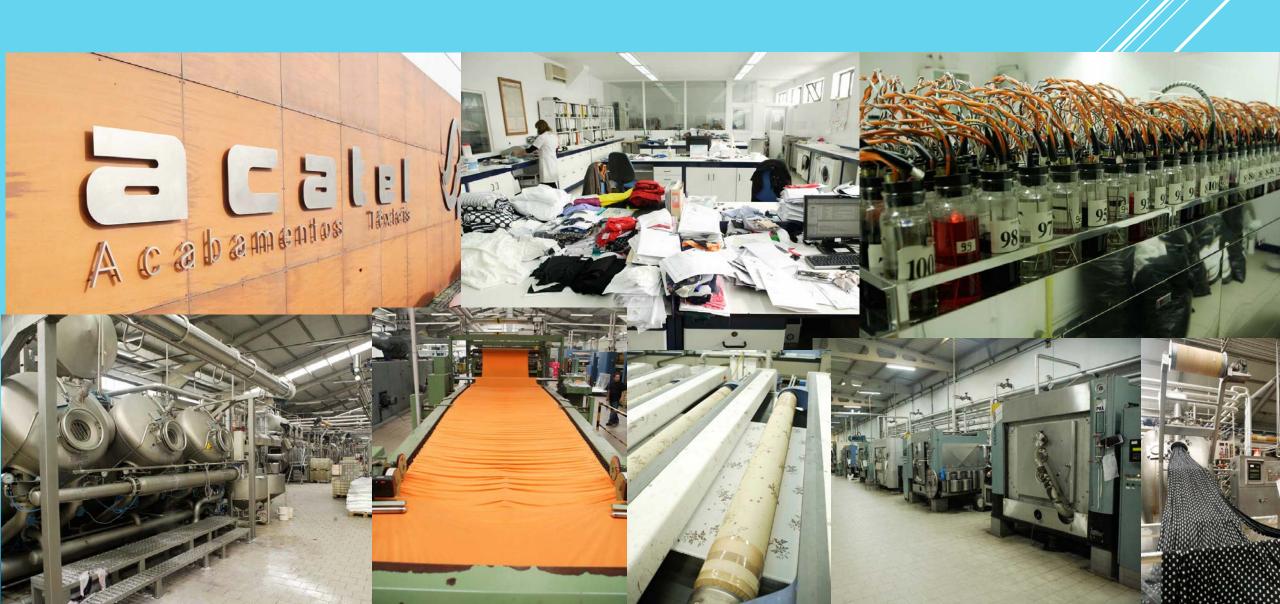

## **Industrial areas**

Production facilities are divided in 4 main buildings/companies:

## **Industrial areas**

**Cut & Sew** - Headquarters of the group

The C&S structure presents the **most advanced equipment**, covering the areas from knitting to logistics.

Daily capacity of around 10.000 articles.

| Services                  | Production                      |
|---------------------------|---------------------------------|
| Group accounting & HR     | Knitting (circular machines)    |
| Commercial & back-offices | Elastics weaving                |
| Design & pattern makers   | Cut (standard, laser, tubular)  |
| I&DT                      | Stitching (around 300 machines) |
| Laboratory                | Packaging & Stock Service       |
| Logistics                 | Logistics (picking)             |

### Dye house

Cut & sew and seamless production is finished in our **own dyeing house**. Equipped with **most advanced technology**, provides **quick answer** to sampling and production;

- Certified laboratory
- Color "kitchen"
- Digital print
- Cylinder print (8 or 12 colors)
- CO<sup>2</sup> recycling to water treatment
- Own electricity production
- Eco certified