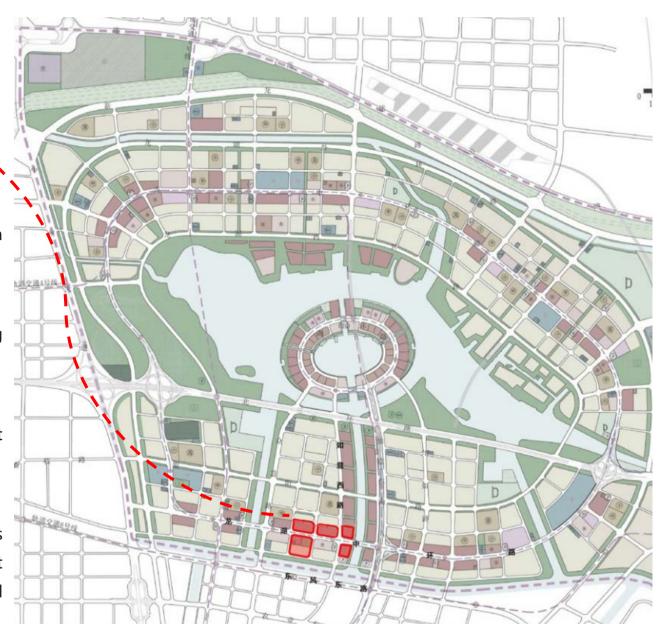

## **II. Project location**

(ii) Project site selection

**Superior location Unlimited potential** 

#### 1 Midpoint of two centers

The project is located at the midpoint of two major core city connection trunks, namely, CBD of Zhengdong New District and Longhu Financial Island.

#### 2 Junction between two rivers

The project is at the confluence of Dongfeng Canal and the Canal connecting south and north, and enjoys a broad vision and the beauty of two waterways.

#### 3 Metro accessibility

The project is adjacent to Zhengzhou Metro Line 4 and 8, which is convenient for travel.