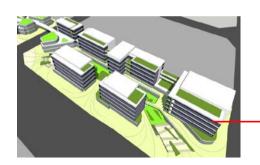

### III. Project scheme

(ii) Design concept

Despite years alternate, travel through the past. The "Ancient Traditional Silk Road" opened the way to trade exchanges between China and the West. The "Modern Air Silk Road" will continue to write a new space-time chapter. In this scheme, the conception of "Four-dimensional space" implies time travel and age progress. It emphasizes the integration of culture and trade between China and the West, to realize cultural leap and time-space span in the project. Build Zhengzhou-Luxembourg "Air Silk Road".

### III. Project scheme

(ii) Design concept

It combines the nine-grid pattern with the national characteristics of Luxembourg, known as the "Country of Thousand Forts", and takes full account of the conditions of land use, streamlines and refines the architectural image to form the architectural design model.