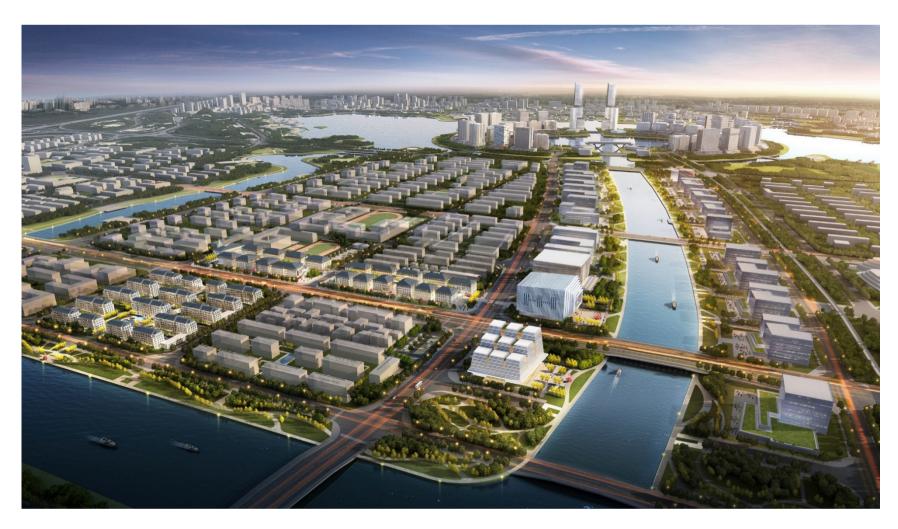

#### **4 Abundant commercial activities**

In the project, the construction land is 128,000m2, the building area is 388,000m2, and the investment budget is about RMB 5.4 billion. The project covers high-end office buildings, international apartments, commercial facilities, and so on.

### III. Project scheme

(ii) Design concept

Despite years alternate, travel through the past. The "Ancient Traditional Silk Road" opened the way to trade exchanges between China and the West. The "Modern Air Silk Road" will continue to write a new space-time chapter. In this scheme, the conception of "Four-dimensional space" implies time travel and age progress. It emphasizes the integration of culture and trade between China and the West, to realize cultural leap and time-space span in the project. Build Zhengzhou-Luxembourg "Air Silk Road".

### III. Project scheme

(ii) Design concept

It combines the nine-grid pattern with the national characteristics of Luxembourg, known as the "Country of Thousand Forts", and takes full account of the conditions of land use, streamlines and refines the architectural image to form the architectural design model.