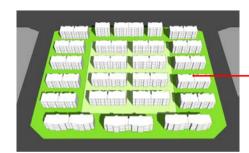

### III. Project scheme

(ii) Design concept

It combines the nine-grid pattern with the national characteristics of Luxembourg, known as the "Country of Thousand Forts", and takes full account of the conditions of land use, streamlines and refines the architectural image to form the architectural design model.