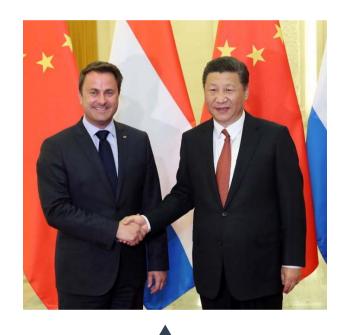

#### June, 2017

When met with Bettel, Prime Minister of Luxembourg, General Secretary Xi Jinping clearly stated that China supported the construction of the Zhengzhou-Luxembourg "Air Silk Road" to facilitate personnel exchanges.