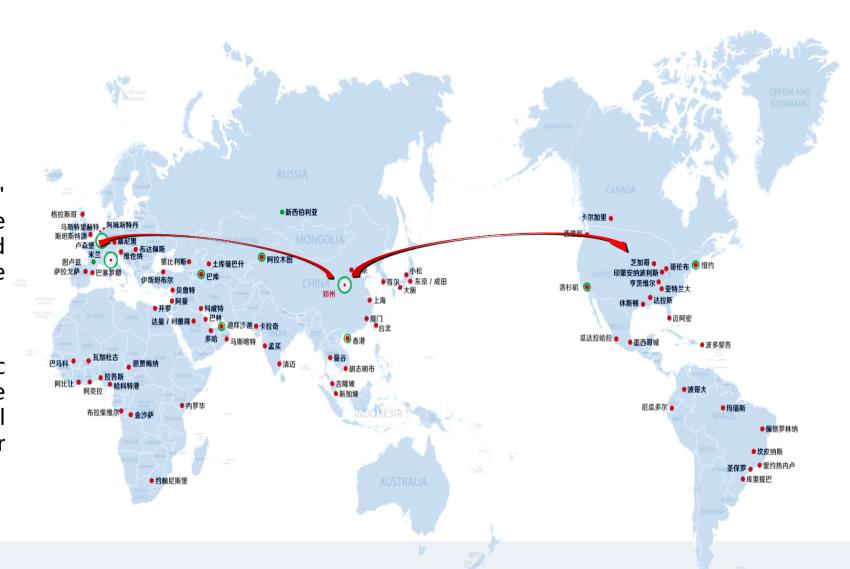

## **II. Project location**

(i) Zhengzhou location

Zhengzhou is the "Belt and Road" bridgehead. It has opened the Zhengzhou-Europe freight train and opened up the land corridor to Europe and Central Asia.

With Zhengzhou as the Asia-Pacific logistics hub and Luxembourg as the European logistics hub, we will accelerate the construction of the "Air Silk Road".

Zhengzhou - the capital of Henan Province, is an important integrated transportation hub in China. It is China's only city with a Mi-shaped high-speed rail pattern. The aviation 2h economic circle covers about 90% of China's population and economic aggregate, and the two-hour high-speed rail covers 700 million people.