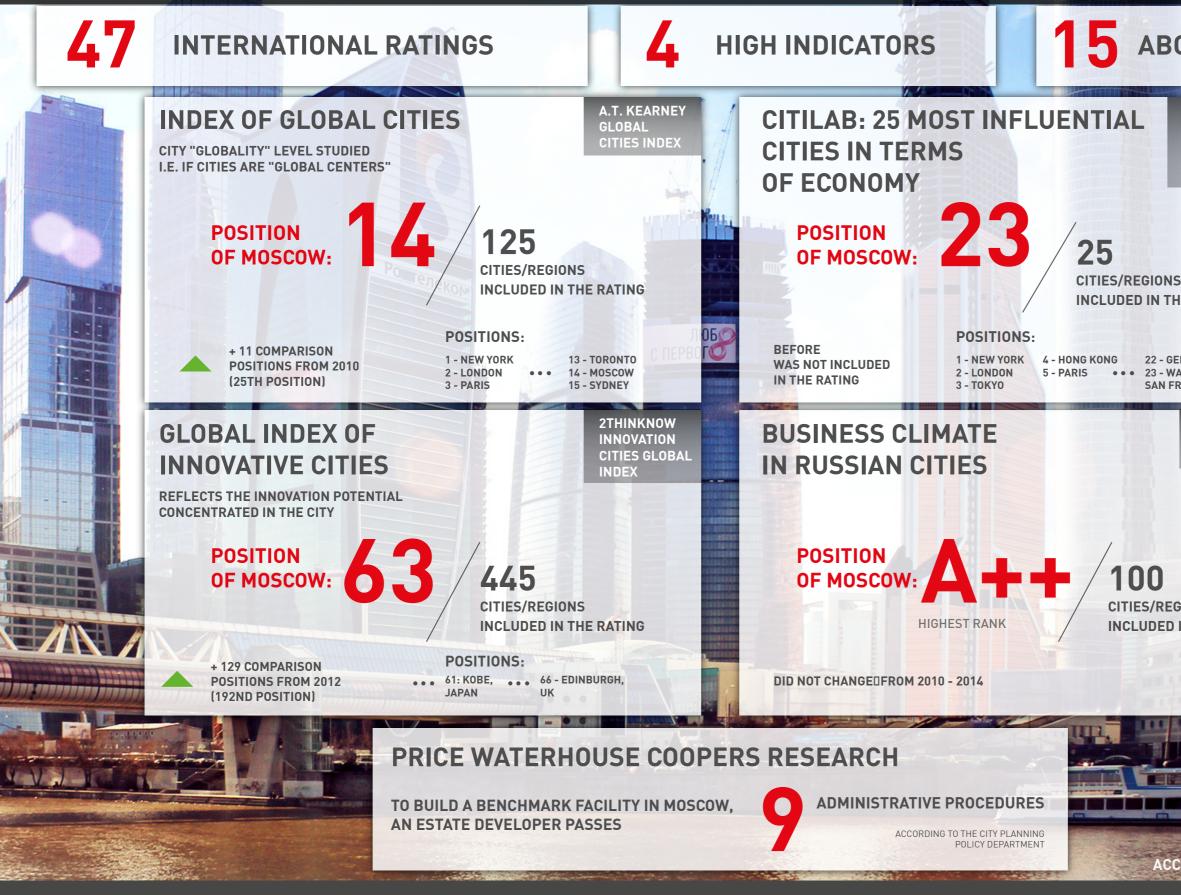

### **IS RATED HIGH IN GLOBAL RANKINGS**

PRESENTATION BY B. E. MOSHKOVICH LUXEMBOURG

#### **ABOVE AVERAGE**

**CITYLA: 25 MOST** ECONOMICALLY POWERFULL CITIES OF THE WORLD

**INCLUDED IN THE RATING** 

22 - GENEVA ••• 23 - WASHINGTON, MOSCOW, SAN FRANCISCO

**RA EXPERT** 

**CITIES/REGIONS INCLUDED IN THE RATING** 