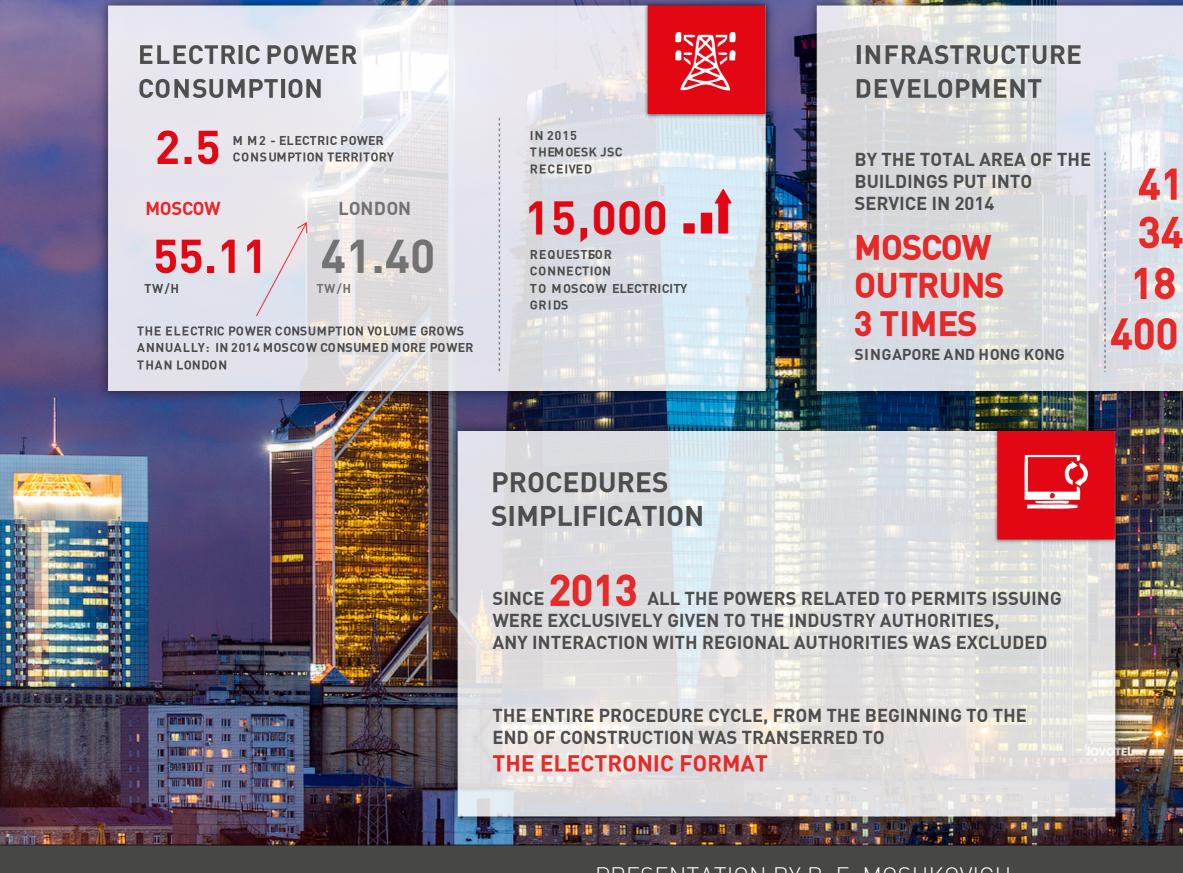

.1% OF CITIZENS HAVE HIGHER DEGREE
- ▶ 353 INSTITUTES AND COLLEGES WITH 260 000 GRADUATES PER YEAR

## **MOSCOW IS THE INNOVATION HUB OF RUSSIA**

IN 2015 FIVE MOSCOW UNIVERSITIES WERE INCLUDED IN THE "TIMES HIGHER EDUCATION WORLD UNIVERSIT RANKINGS"

PRESENTATION BY B. E. MOSHKOVICH LUXEMBOURG



### HAS HUGE POTENTIAL OF GROWTH IN TECHNOLOGY AND INDUSTRY



PRESENTATION BY B. E. MOSHKOVICH LUXEMBOURG



### **IS RATED HIGH IN GLOBAL RANKINGS**



PRESENTATION BY B. E. MOSHKOVICH LUXEMBOURG



#### **ABOVE AVERAGE**

**CITYLA: 25 MOST** ECONOMICALLY POWERFULL CITIES OF THE WORLD

**INCLUDED IN THE RATING** 

22 - GENEVA ••• 23 - WASHINGTON, MOSCOW, SAN FRANCISCO

**RA EXPERT** 

**CITIES/REGIONS INCLUDED IN THE RATING** 

ACCORDING TO WWW.MOS.RU

#### IS GROWING SO BUSINESS CAN GROW TOO



PRESENTATION BY B. E. MOSHKOVICH LUXEMBOURG





### ESTABLISHED INFRASTRUCTURE TO SUPPORT ECONOMIC DEVELOPMENT

## **BUSINESS SUPPORT COUNCIL**

#### WAS ESTABLISHED TO PROVIDE SUPPORT FOR SMES AND ERADICATE **ADMINISTRATIVE BARRIERS**



2012 320 REQUESTS

2013 **394** REQUESTS

2014 378 REQUESTS

2015 **394** REQUESTS

2016 (AS OF MAY 31) 145 REQUESTS

## 2016 **EXPERT COUNCIL**

**PROVIDES INPUT IN AND FEEDBACK ON THE REFORMS** 

**MOSCOW GOVERNMENT LAUNCHED A PLATFORM FOR INTERACTION** WITH EXPERTS, INDUSTRY LEADERS AND ENTREPRENEURS

111 7

**SMES SERVICES CENTERS** 

WITH INTERACTION WITH REGULATIONS

- 27 CENTERS

LEGAL AND CONSULTING SUPPORT HELP IN RECEIVING ELECTRONIC SERVICES PARTICIPATION OF SMES IN GOVERNMENT TENDERS

**TECH PARKS** LOCATIONS

- **REGIONAL DIVISIONS OF THE