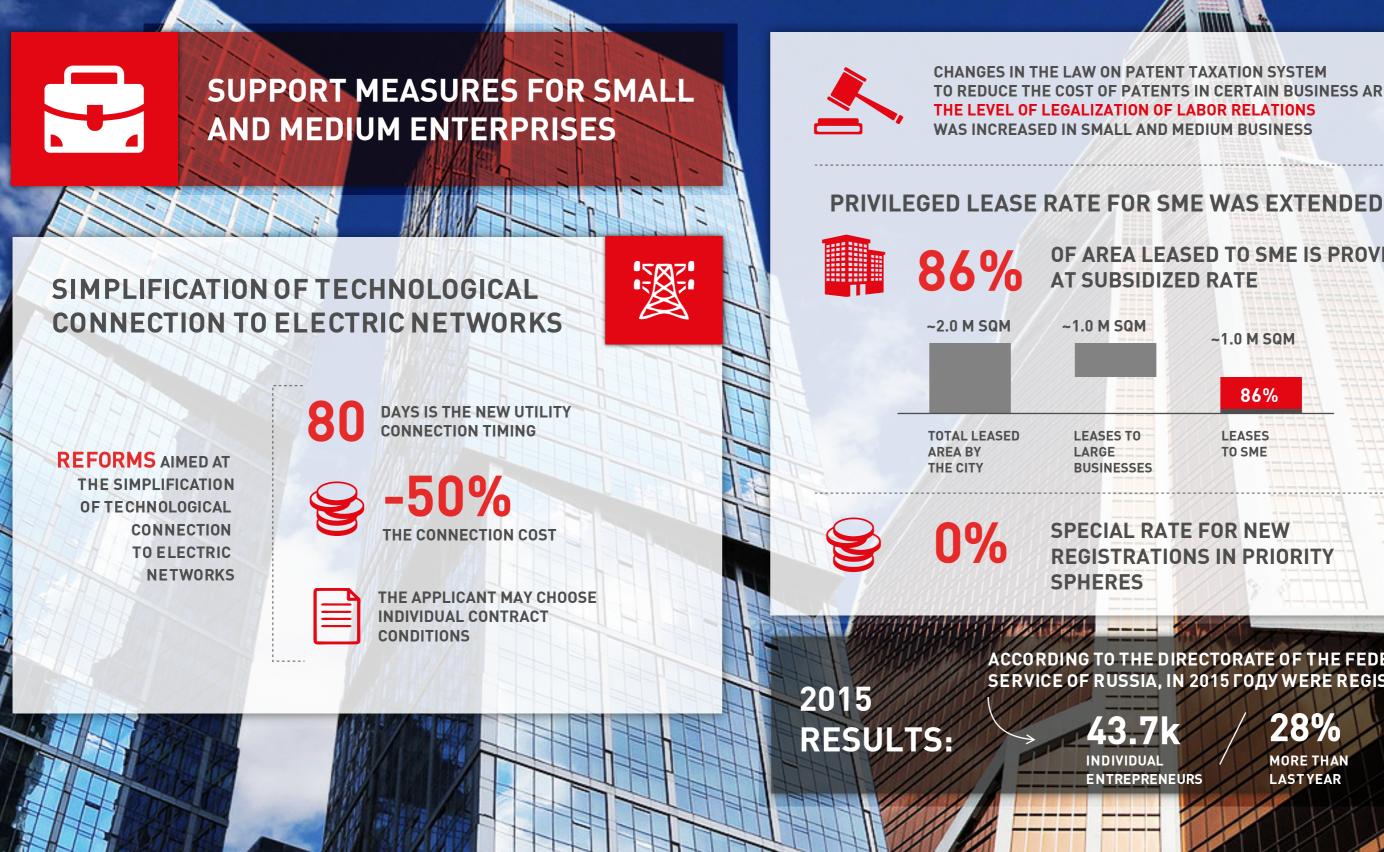

### **REFORMS ARE MEANT TO FACILITATE AND IGNITE ENTREPRENEURSHIP**

PRESENTATION BY B. E. MOSHKOVICH LUXEMBOURG

TO REDUCE THE COST OF PATENTS IN CERTAIN BUSINESS AREAS".

**OF AREA LEASED TO SME IS PROVIDED** 

~1.0 M SQM

86%

LEASES TO SME

SPECIAL RATE FOR NEW **REGISTRATIONS IN PRIORITY** 

ACCORDING TO THE DIRECTORATE OF THE FEDERAL TAX SERVICE OF RUSSIA, IN 2015 FODY WERE REGISTERED

**MORE THAN** LASTYEAR