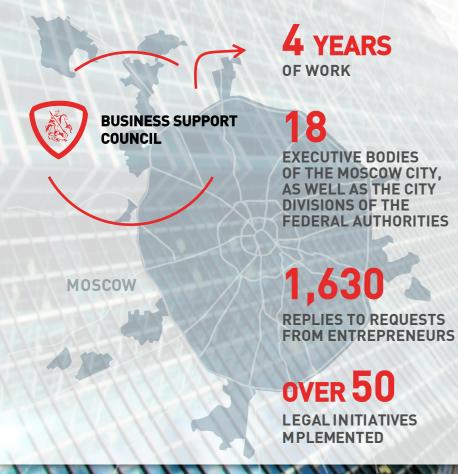

## **BUSINESS SUPPORT COUNCIL**

#### WAS ESTABLISHED TO PROVIDE SUPPORT FOR SMES AND ERADICATE **ADMINISTRATIVE BARRIERS**

2012 320 REQUESTS

2013 **394** REQUESTS

2014 378 REQUESTS

2015 **394** REQUESTS

2016 (AS OF MAY 31) 145 REQUESTS