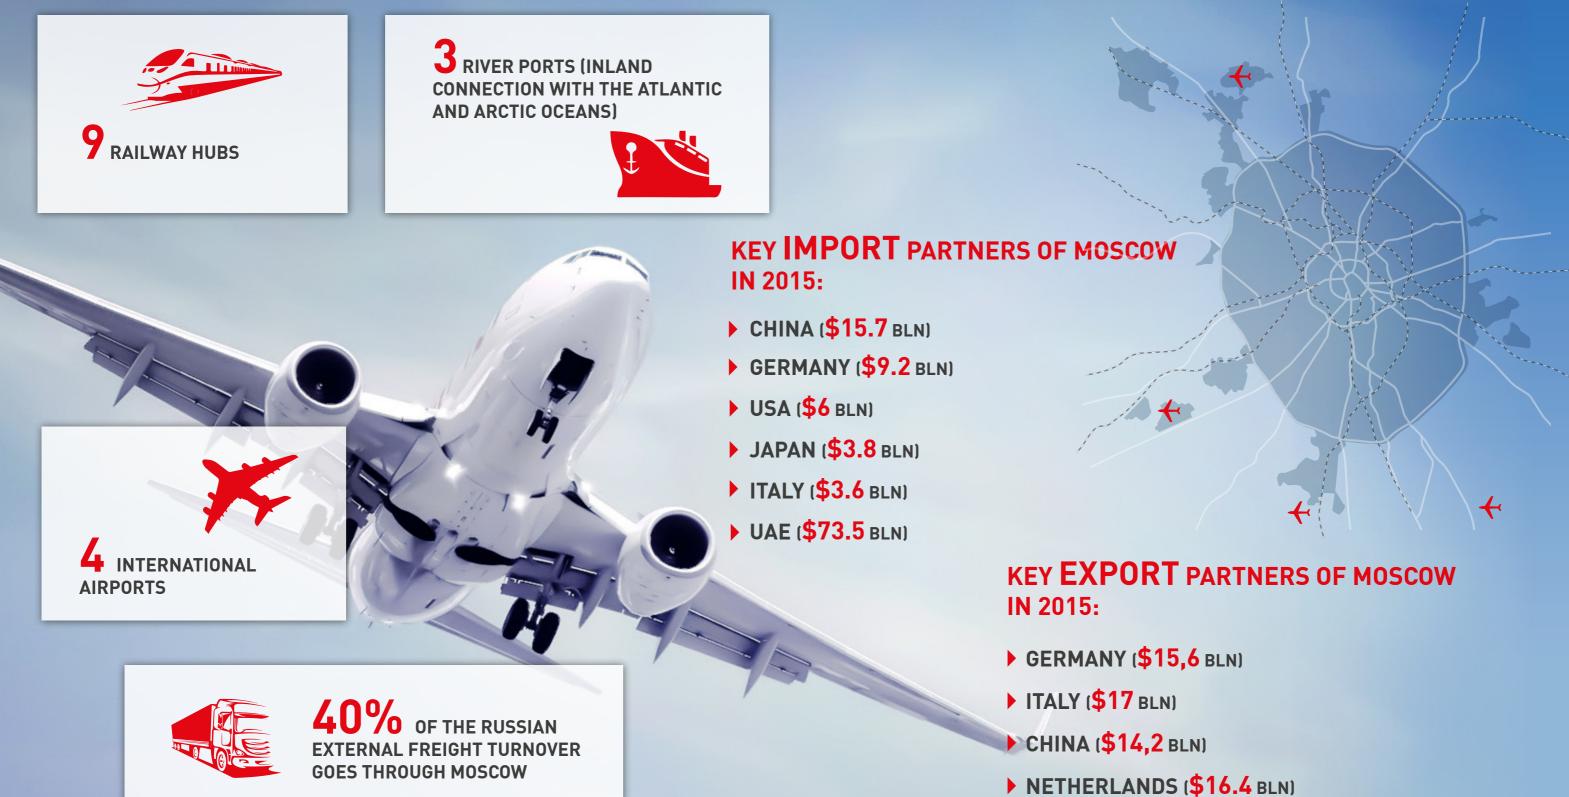

### IS THE SUPER HUB OF EURASIA

PRESENTATION BY B. E. MOSHKOVICH LUXEMBOURG

**UAE (\$378.3** MLN)